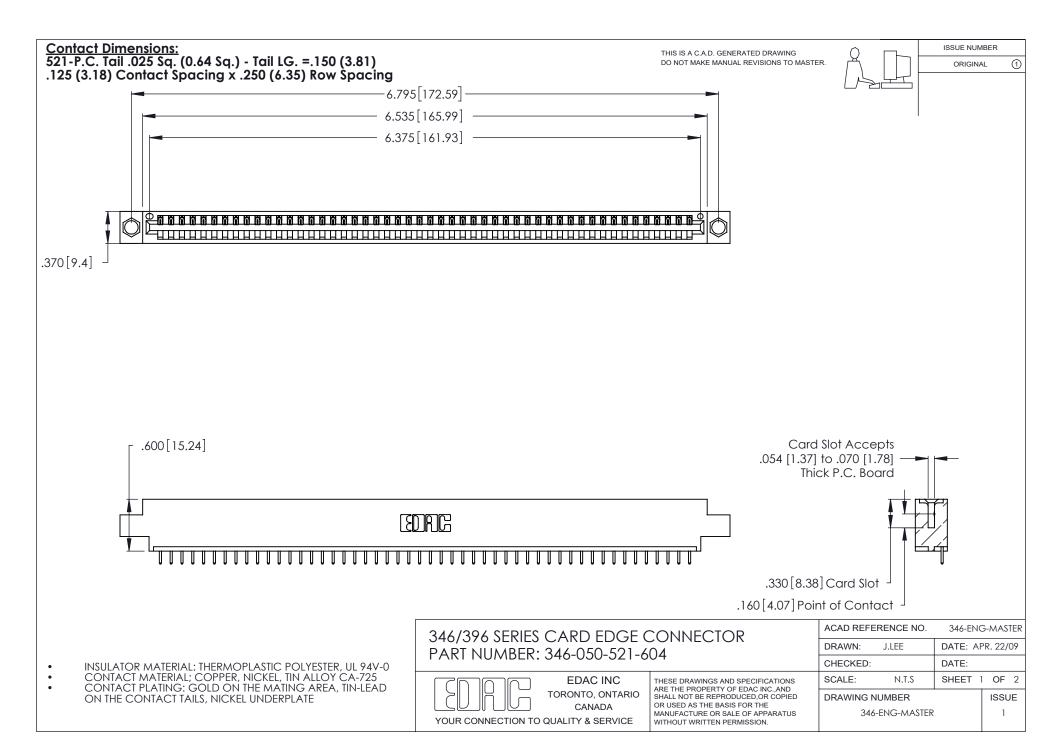

THIS IS A C.A.D. GENERATED DRAWING DO NOT MAKE MANUAL REVISIONS TO MASTER.

ISSUE NUMBER

ORIGINAL

1

**Contact Code 555** 

Contact Code 556

**Contact Code 558** 

**Contact Code 559** 

Contact Code 560

INSULATOR MATERIAL: THERMOPLASTIC POLYESTER, UL 94V-0 CONTACT MATERIAL; COPPER, NICKEL, TIN ALLOY CA-725 CONTACT PLATING: GOLD ON THE MATING AREA, TIN-LEAD

ON THE CONTACT TAILS, NICKEL UNDERPLATE

346/396 SERIES CARD EDGE CONNECTOR CONTACT CODE 555,556,558,559,560 DIMENSIONS

YOUR CONNECTION TO QUALITY & SERVICE

**EDAC INC** TORONTO, ONTARIO CANADA

THESE DRAWINGS AND SPECIFICATIONS ARE THE PROPERTY OF EDAC INC.,AND SHALL NOT BE REPRODUCED, OR COPIED OR USED AS THE BASIS FOR THE MANUFACTURE OR SALE OF APPARATUS WITHOUT WRITTEN PERMISSION.