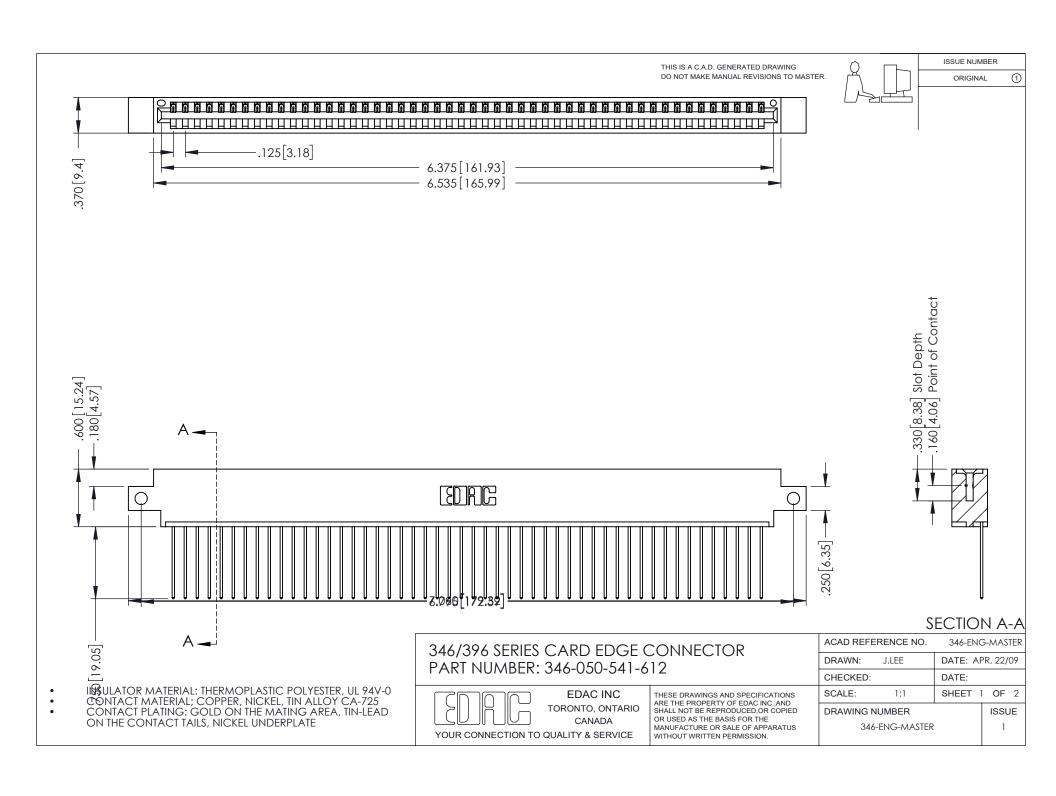

## **Contact Code 556**

INSULATOR MATERIAL: THERMOPLASTIC POLYESTER, UL 94V-0 CONTACT MATERIAL; COPPER, NICKEL, TIN ALLOY CA-725 CONTACT PLATING: GOLD ON THE MATING AREA, TIN-LEAD

ON THE CONTACT TAILS, NICKEL UNDERPLATE

## 346/396 SERIES CARD EDGE CONNECTOR CONTACT CODE 555,556,558,559,560 DIMENSIONS

YOUR CONNECTION TO QUALITY & SERVICE

**EDAC INC** TORONTO, ONTARIO CANADA

THESE DRAWINGS AND SPECIFICATIONS ARE THE PROPERTY OF EDAC INC.,AND SHALL NOT BE REPRODUCED, OR COPIED OR USED AS THE BASIS FOR THE MANUFACTURE OR SALE OF APPARATUS WITHOUT WRITTEN PERMISSION.