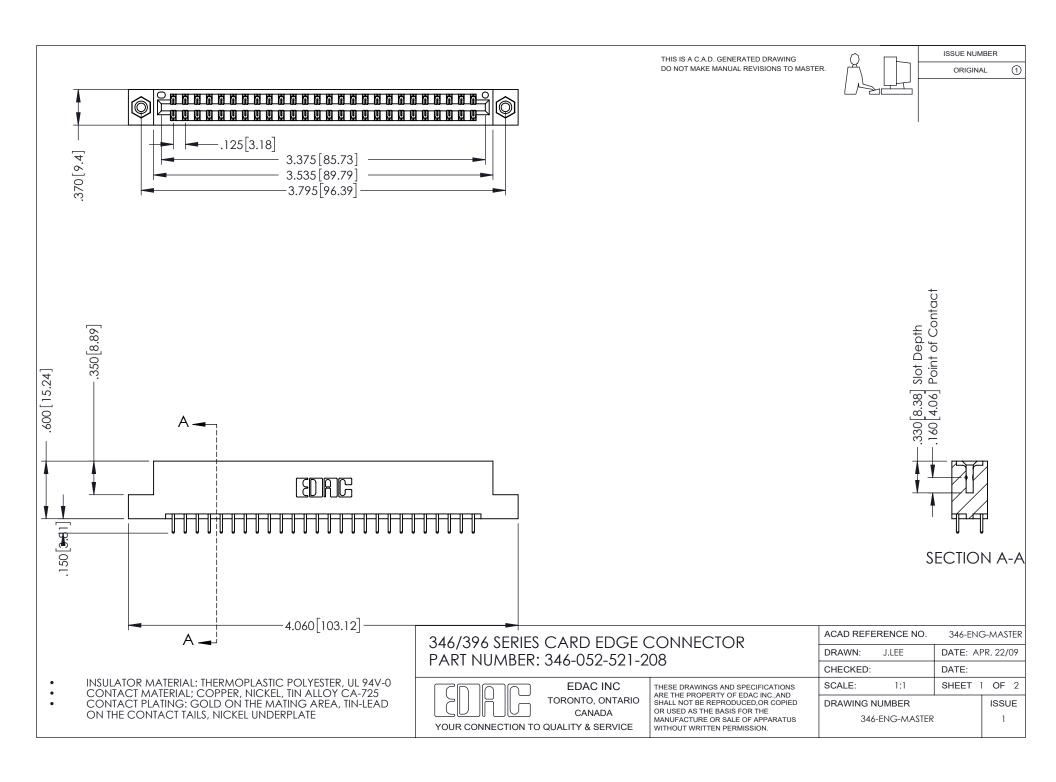

THIS IS A C.A.D. GENERATED DRAWING DO NOT MAKE MANUAL REVISIONS TO MASTER.

ORIGINAL 1

ISSUE NUMBER

**Contact Code 555** 

**Contact Code 556** 

INSULATOR MATERIAL: THERMOPLASTIC POLYESTER, UL 94V-0 CONTACT MATERIAL; COPPER, NICKEL, TIN ALLOY CA-725 CONTACT PLATING: GOLD ON THE MATING AREA, TIN-LEAD

ON THE CONTACT TAILS, NICKEL UNDERPLATE

## 346/396 SERIES CARD EDGE CONNECTOR CONTACT CODE 555,556,558,559,560 DIMENSIONS

YOUR CONNECTION TO QUALITY & SERVICE

**EDAC INC** TORONTO, ONTARIO CANADA

THESE DRAWINGS AND SPECIFICATIONS ARE THE PROPERTY OF EDAC INC.,AND SHALL NOT BE REPRODUCED, OR COPIED OR USED AS THE BASIS FOR THE MANUFACTURE OR SALE OF APPARATUS WITHOUT WRITTEN PERMISSION.