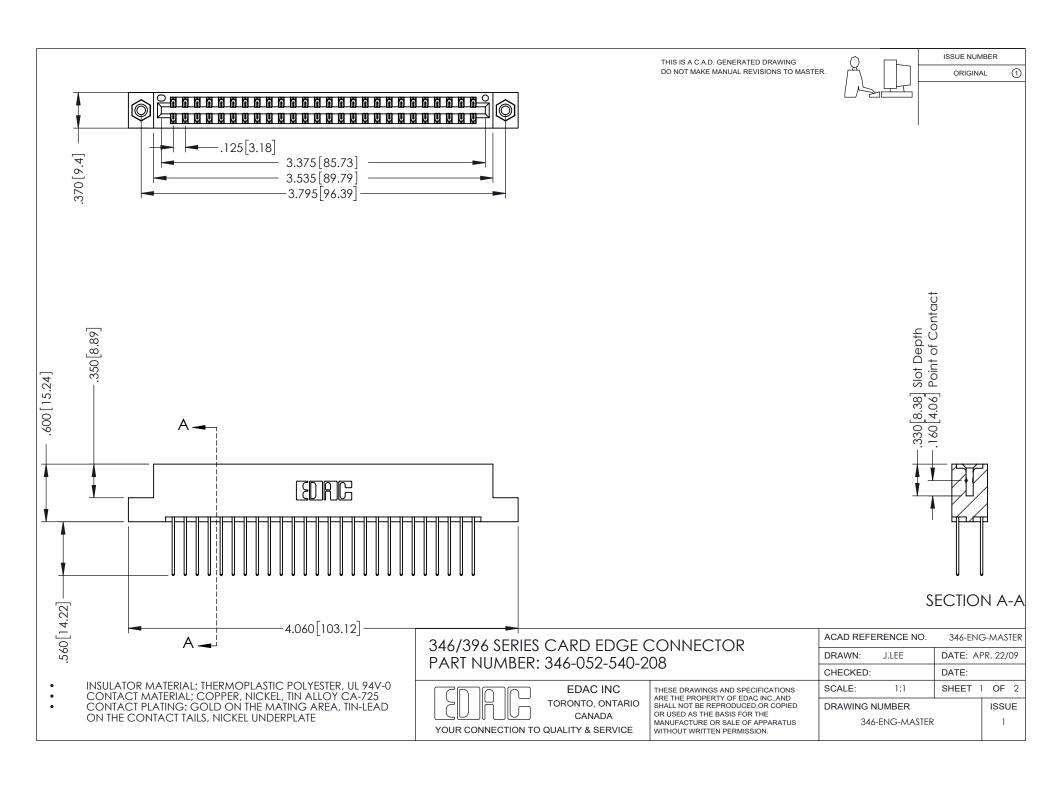

THIS IS A C.A.D. GENERATED DRAWING DO NOT MAKE MANUAL REVISIONS TO MASTER.

ORIGINAL 1

ISSUE NUMBER

**Contact Code 555** 

**Contact Code 556** 

INSULATOR MATERIAL: THERMOPLASTIC POLYESTER, UL 94V-0 CONTACT MATERIAL; COPPER, NICKEL, TIN ALLOY CA-725 CONTACT PLATING: GOLD ON THE MATING AREA, TIN-LEAD

ON THE CONTACT TAILS, NICKEL UNDERPLATE

## 346/396 SERIES CARD EDGE CONNECTOR CONTACT CODE 555,556,558,559,560 DIMENSIONS

YOUR CONNECTION TO QUALITY & SERVICE

**EDAC INC** TORONTO, ONTARIO CANADA

THESE DRAWINGS AND SPECIFICATIONS ARE THE PROPERTY OF EDAC INC.,AND SHALL NOT BE REPRODUCED, OR COPIED OR USED AS THE BASIS FOR THE MANUFACTURE OR SALE OF APPARATUS WITHOUT WRITTEN PERMISSION.