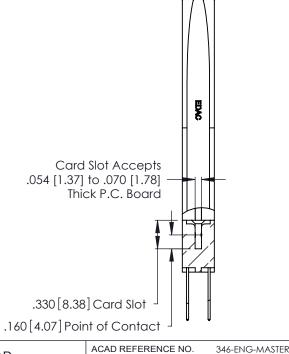

346/396 SERIES CARD EDGE CONNECTOR CONTACT CODE 555,556,558,559,560 DIMENSIONS

YOUR CONNECTION TO QUALITY & SERVICE

**EDAC INC** TORONTO, ONTARIO CANADA

THESE DRAWINGS AND SPECIFICATIONS ARE THE PROPERTY OF EDAC INC.,AND SHALL NOT BE REPRODUCED, OR COPIED OR USED AS THE BASIS FOR THE MANUFACTURE OR SALE OF APPARATUS WITHOUT WRITTEN PERMISSION.

|   | ACAD REFERENCE NO. | 346-ENG-MASTER   |
|---|--------------------|------------------|
|   | DRAWN: J.LEE       | DATE: APR. 22/09 |
| ) | CHECKED:           | DATE:            |
|   | SCALE: 1:1         | SHEET 2 OF 2     |
|   | DRAWING NUMBER ISS |                  |
|   | 346-ENG-MASTER     |                  |