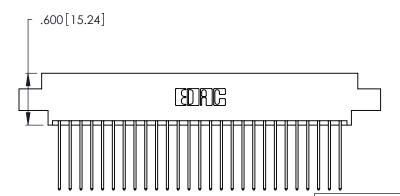

ISSUE NUMBER ORIGINAL 1

Card Slot Accepts .054 [1.37] to .070 [1.78] Thick P.C. Board .330 [8.38] Card Slot .160 [4.07] Point of Contact

INSULATOR MATERIAL: THERMOPLASTIC POLYESTER, UL 94V-0 CONTACT MATERIAL; COPPER, NICKEL, TIN\_ALLOY CA-725

CONTACT PLATING: GOLD ON THE MATING AREA, TIN-LEAD ON THE CONTACT TAILS, NICKEL UNDERPLATE

346/396 SERIES CARD EDGE CONNECTOR PART NUMBER: 346-054-541-802

YOUR CONNECTION TO QUALITY & SERVICE

**EDAC INC** TORONTO, ONTARIO CANADA