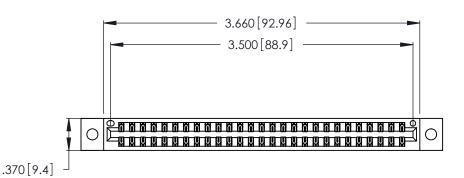

<u>Contact Dimensions:</u>
541-Wire Wrap .025 Sq. (0.64 Sq.) - Tail LG. =.750 (19.05)
.125 (3.18) Contact Spacing x .250 (6.35) Row Spacing

THIS IS A C.A.D. GENERATED DRAWING DO NOT MAKE MANUAL REVISIONS TO MASTER.

ISSUE NUMBER ORIGINAL 1

Card Slot Accepts .054 [1.37] to .070 [1.78] Thick P.C. Board .330 [8.38] Card Slot .160 [4.07] Point of Contact

INSULATOR MATERIAL: THERMOPLASTIC POLYESTER, UL 94V-0 CONTACT MATERIAL; COPPER, NICKEL, TIN\_ALLOY CA-725

CONTACT PLATING: GOLD ON THE MATING AREA, TIN-LEAD ON THE CONTACT TAILS, NICKEL UNDERPLATE

346/396 SERIES CARD EDGE CONNECTOR PART NUMBER: 346-054-541-802

YOUR CONNECTION TO QUALITY & SERVICE

**EDAC INC** TORONTO, ONTARIO CANADA