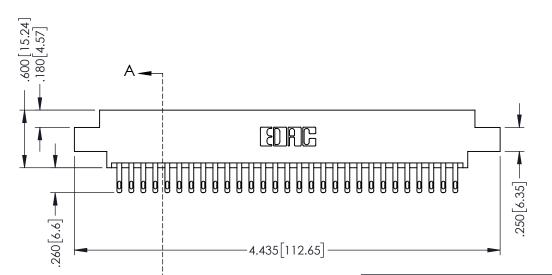

## **Contact Code 555**

## **Contact Code 556**

INSULATOR MATERIAL: THERMOPLASTIC POLYESTER, UL 94V-0 CONTACT MATERIAL; COPPER, NICKEL, TIN ALLOY CA-725 CONTACT PLATING: GOLD ON THE MATING AREA, TIN-LEAD

ON THE CONTACT TAILS, NICKEL UNDERPLATE

## 346/396 SERIES CARD EDGE CONNECTOR CONTACT CODE 555,556,558,559,560 DIMENSIONS

YOUR CONNECTION TO QUALITY & SERVICE

**EDAC INC** TORONTO, ONTARIO CANADA

THESE DRAWINGS AND SPECIFICATIONS ARE THE PROPERTY OF EDAC INC.,AND SHALL NOT BE REPRODUCED, OR COPIED OR USED AS THE BASIS FOR THE MANUFACTURE OR SALE OF APPARATUS WITHOUT WRITTEN PERMISSION.