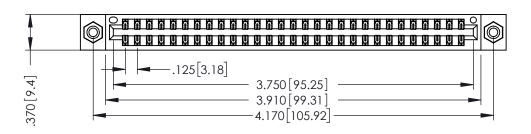

THIS IS A C.A.D. GENERATED DRAWING DO NOT MAKE MANUAL REVISIONS TO MASTER.

ISSUE NUMBER

ORIGINAL

1

346/396 SERIES CARD EDGE CONNECTOR PART NUMBER: 346-058-500-808

INSULATOR MATERIAL: THERMOPLASTIC POLYESTER, UL 94V-0 CONTACT MATERIAL; COPPER, NICKEL, TIN ALLOY CA-725 CONTACT PLATING: GOLD ON THE MATING AREA, TIN-LEAD ON THE CONTACT TAILS, NICKEL UNDERPLATE

ISSUE NUMBER ORIGINAL 1