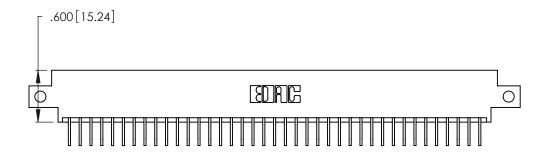

Contact Dimensions:
558-90 Degree Bend (Code 541 Contacts)
See Sheet 2 for Contact Code 555, 556, 558, 559, 560 Dimensions

THIS IS A C.A.D. GENERATED DRAWING DO NOT MAKE MANUAL REVISIONS TO MASTER.

1

- INSULATOR MATERIAL: THERMOPLASTIC POLYESTER, UL 94V-0 CONTACT MATERIAL; COPPER, NICKEL, TIN ALLOY CA-725
- CONTACT PLATING: GOLD ON THE MATING AREA, TIN-LEAD ON THE CONTACT TAILS, NICKEL UNDERPLATE

346/396 SERIES CARD EDGE CONNECTOR PART NUMBER: 346-078-558-812

**EDAC INC** TORONTO, ONTARIO CANADA

THESE DRAWINGS AND SPECIFICATIONS ARE THE PROPERTY OF EDAC INC.,AND SHALL NOT BE REPRODUCED, OR COPIED OR USED AS THE BASIS FOR THE MANUFACTURE OR SALE OF APPARATUS WITHOUT WRITTEN PERMISSION.