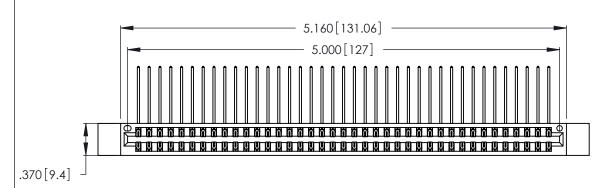

Contact Dimensions:
558-90 Degree Bend (Code 541 Contacts)
See Sheet 2 for Contact Code 555, 556, 558, 559, 560 Dimensions

THIS IS A C.A.D. GENERATED DRAWING DO NOT MAKE MANUAL REVISIONS TO MASTER.

1

- INSULATOR MATERIAL: THERMOPLASTIC POLYESTER, UL 94V-0 CONTACT MATERIAL; COPPER, NICKEL, TIN ALLOY CA-725
- CONTACT PLATING: GOLD ON THE MATING AREA, TIN-LEAD ON THE CONTACT TAILS, NICKEL UNDERPLATE

346/396 SERIES CARD EDGE CONNECTOR PART NUMBER: 346-078-558-812

**EDAC INC** TORONTO, ONTARIO CANADA

THESE DRAWINGS AND SPECIFICATIONS ARE THE PROPERTY OF EDAC INC.,AND SHALL NOT BE REPRODUCED, OR COPIED OR USED AS THE BASIS FOR THE MANUFACTURE OR SALE OF APPARATUS WITHOUT WRITTEN PERMISSION.