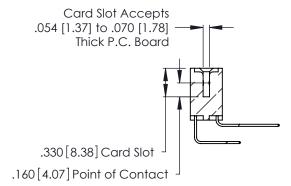

THIS IS A C.A.D. GENERATED DRAWING DO NOT MAKE MANUAL REVISIONS TO MASTER.

ISSUE NUMBER

ORIGINAL

1

**Contact Code 555** 

Contact Code 556

**Contact Code 558** 

**Contact Code 559** 

Contact Code 560

INSULATOR MATERIAL: THERMOPLASTIC POLYESTER, UL 94V-0 CONTACT MATERIAL; COPPER, NICKEL, TIN ALLOY CA-725 CONTACT PLATING: GOLD ON THE MATING AREA, TIN-LEAD

ON THE CONTACT TAILS, NICKEL UNDERPLATE

346/396 SERIES CARD EDGE CONNECTOR CONTACT CODE 555,556,558,559,560 DIMENSIONS

YOUR CONNECTION TO QUALITY & SERVICE

**EDAC INC** TORONTO, ONTARIO CANADA

THESE DRAWINGS AND SPECIFICATIONS ARE THE PROPERTY OF EDAC INC.,AND SHALL NOT BE REPRODUCED, OR COPIED OR USED AS THE BASIS FOR THE MANUFACTURE OR SALE OF APPARATUS WITHOUT WRITTEN PERMISSION.