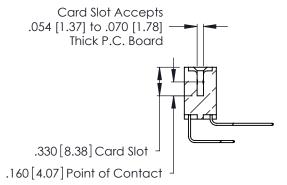

THIS IS A C.A.D. GENERATED DRAWING DO NOT MAKE MANUAL REVISIONS TO MASTER.

ISSUE NUMBER

ORIGINAL

1

**Contact Code 555** 

Contact Code 556

**Contact Code 558** 

**Contact Code 559** 

Contact Code 560

INSULATOR MATERIAL: THERMOPLASTIC POLYESTER, UL 94V-0 CONTACT MATERIAL; COPPER, NICKEL, TIN ALLOY CA-725 CONTACT PLATING: GOLD ON THE MATING AREA, TIN-LEAD ON THE CONTACT TAILS, NICKEL UNDERPLATE

346/396 SERIES CARD EDGE CONNECTOR CONTACT CODE 555,556,558,559,560 DIMENSIONS

YOUR CONNECTION TO QUALITY & SERVICE

**EDAC INC** TORONTO, ONTARIO CANADA

THESE DRAWINGS AND SPECIFICATIONS ARE THE PROPERTY OF EDAC INC.,AND SHALL NOT BE REPRODUCED, OR COPIED OR USED AS THE BASIS FOR THE MANUFACTURE OR SALE OF APPARATUS WITHOUT WRITTEN PERMISSION.