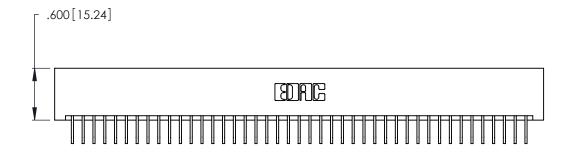

Contact Dimensions:
558-90 Degree Bend (Code 541 Contacts)
See Sheet 2 for Contact Code 555, 556, 558, 559, 560 Dimensions

THIS IS A C.A.D. GENERATED DRAWING DO NOT MAKE MANUAL REVISIONS TO MASTER.

1

- INSULATOR MATERIAL: THERMOPLASTIC POLYESTER, UL 94V-0 CONTACT MATERIAL; COPPER, NICKEL, TIN ALLOY CA-725
- CONTACT PLATING: GOLD ON THE MATING AREA, TIN-LEAD ON THE CONTACT TAILS, NICKEL UNDERPLATE

346/396 SERIES CARD EDGE CONNECTOR PART NUMBER: 346-086-558-201

**EDAC INC** TORONTO, ONTARIO CANADA

THESE DRAWINGS AND SPECIFICATIONS ARE THE PROPERTY OF EDAC INC., AND SHALL NOT BE REPRODUCED, OR COPIED OR USED AS THE BASIS FOR THE MANUFACTURE OR SALE OF APPARATUS WITHOUT WRITTEN PERMISSION.