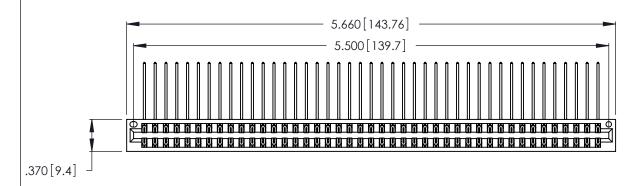

Contact Dimensions:
558-90 Degree Bend (Code 541 Contacts)
See Sheet 2 for Contact Code 555, 556, 558, 559, 560 Dimensions

THIS IS A C.A.D. GENERATED DRAWING DO NOT MAKE MANUAL REVISIONS TO MASTER.

1

- INSULATOR MATERIAL: THERMOPLASTIC POLYESTER, UL 94V-0 CONTACT MATERIAL; COPPER, NICKEL, TIN ALLOY CA-725
- CONTACT PLATING: GOLD ON THE MATING AREA, TIN-LEAD ON THE CONTACT TAILS, NICKEL UNDERPLATE

346/396 SERIES CARD EDGE CONNECTOR PART NUMBER: 346-086-558-201

**EDAC INC** TORONTO, ONTARIO CANADA

THESE DRAWINGS AND SPECIFICATIONS ARE THE PROPERTY OF EDAC INC., AND SHALL NOT BE REPRODUCED, OR COPIED OR USED AS THE BASIS FOR THE MANUFACTURE OR SALE OF APPARATUS WITHOUT WRITTEN PERMISSION.

| ACAD REFERENCE NO. |        | 346-ENG-MASTER |           |
|--------------------|--------|----------------|-----------|
| DRAWN:             | J.LEE  | DATE: AF       | PR. 22/09 |
| CHECKED:           |        | DATE:          |           |
| SCALE:             | N.T.S  | SHEET          | OF 2      |
| DRAWING N          | NUMBER |                | ISSUE     |
| 346                |        | 1              |           |
|                    |        |                |           |