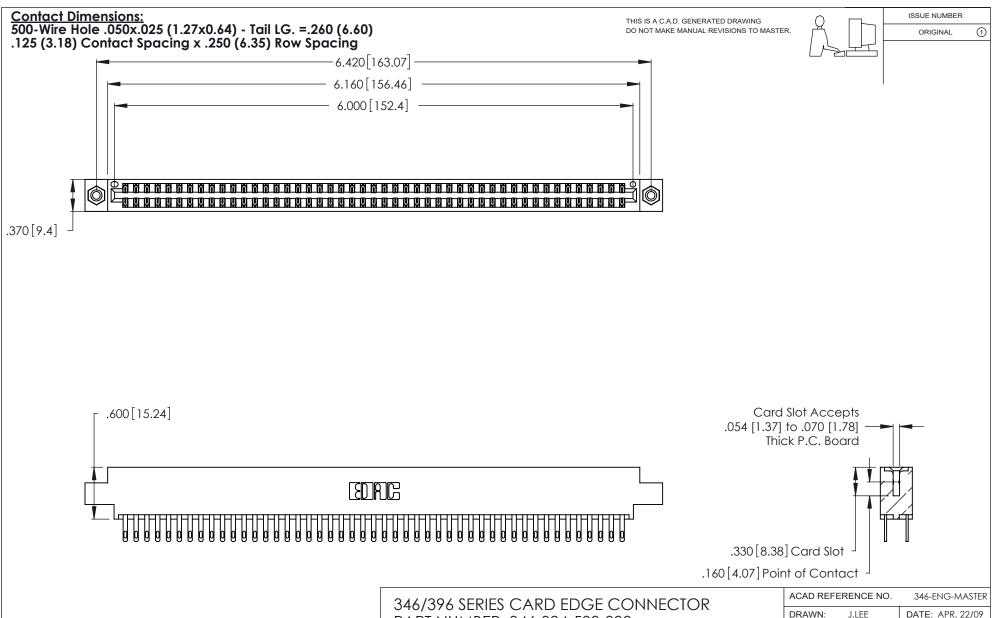

346/396 SERIES CARD EDGE CONNECTOR CONTACT CODE 555,556,558,559,560 DIMENSIONS

YOUR CONNECTION TO QUALITY & SERVICE

**EDAC INC** TORONTO, ONTARIO CANADA

THESE DRAWINGS AND SPECIFICATIONS ARE THE PROPERTY OF EDAC INC.,AND SHALL NOT BE REPRODUCED, OR COPIED OR USED AS THE BASIS FOR THE MANUFACTURE OR SALE OF APPARATUS WITHOUT WRITTEN PERMISSION.