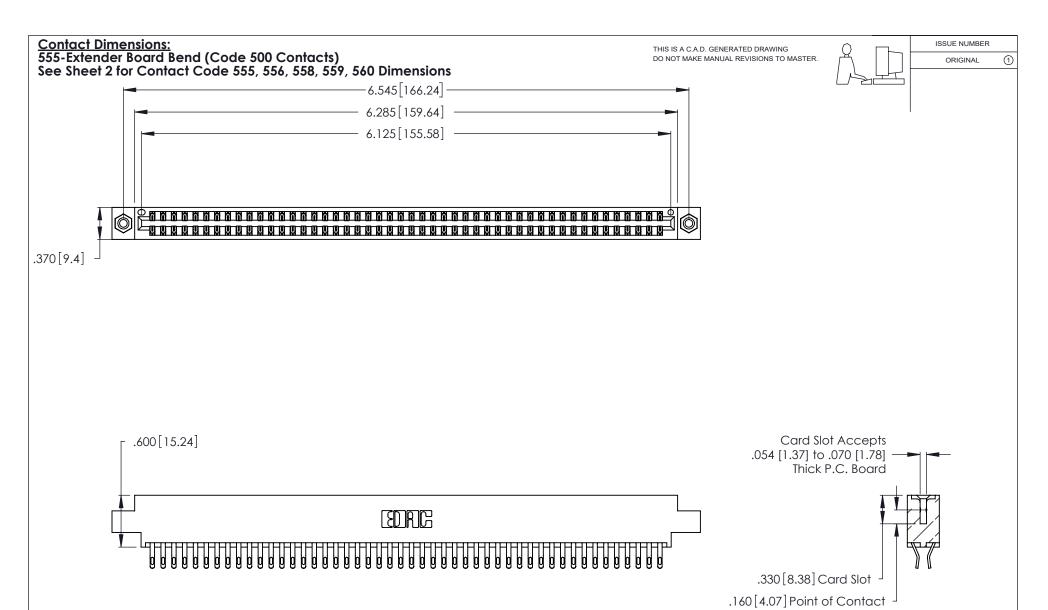

INSULATOR MATERIAL: THERMOPLASTIC POLYESTER, UL 94V-0 CONTACT MATERIAL; COPPER, NICKEL, TIN ALLOY CA-725

CONTACT PLATING: GOLD ON THE MATING AREA, TIN-LEAD ON THE CONTACT TAILS, NICKEL UNDERPLATE

| 346/396 SERIES CARD EDG  | E CONNECTOR |
|--------------------------|-------------|
| PART NUMBER: 346-096-555 | 5-808       |

YOUR CONNECTION TO QUALITY & SERVICE

**EDAC INC** TORONTO, ONTARIO CANADA

THESE DRAWINGS AND SPECIFICATIONS ARE THE PROPERTY OF EDAC INC.,AND SHALL NOT BE REPRODUCED, OR COPIED OR USED AS THE BASIS FOR THE MANUFACTURE OR SALE OF APPARATUS WITHOUT WRITTEN PERMISSION.

| ACAD REFER | RENCE NO. | 346-ENC  | G-MASTER  |
|------------|-----------|----------|-----------|
| DRAWN:     | J.LEE     | DATE: AF | PR. 22/09 |
| CHECKED:   |           | DATE:    |           |
| SCALE:     | N.T.S     | SHEET 1  | OF 2      |
| DRAWING NU | JMBER     |          | ISSUE     |
| 346-E      | NG-MASTER |          | 1         |