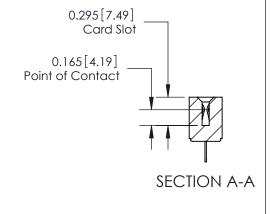

# **Specifications**

- Insulator Material: Thermoplastic Polyester, UL 94V-0
- Contact Material: Copper Alloy
- Contact Plating: Gold on the Mating Area, Tin on the Contact Tails, Nickel Underplate
- Current Rating: 5 Amperes Continuous
- Contact Resistance: 10 Milliohms Maximum
- Dielectric Withstanding Voltage: 1800 V AC rms at Sea Level Between Adjacent Contacts
- Insulation Resistance: 5000 Megohms Minimum
- Operating Temperature: -65 to +105 Degrees C
- Insertion Force: 16 oz (4.45 N) Maximum per Contact Pair when Tested with a .070 (1.78) Thick Gauge
- Withdrawal Force: 1 oz (0.28 N) Minimum per Contact Pair when Tested with a .054 (1.37) Thick Gauge