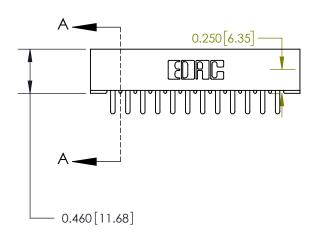

### **Features**

- 316/306/356 Series UL Recognized
- .156 (3.96) Contact Spacing with Single Centreline Row
- Accepts .062 (1.57) Nominal Thickness P.C. Board
- Low Profile Insulator Body .460 (11.68)
- Contact Termination Options include P.C. Tail, Wire Hole & Wire Wrap
- Large Variety of Mounting Options
- Pre-assembled Card Guides Available
- Accepts Between Contact and In-Contact Polarizing Keys