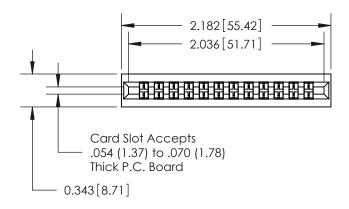

### **Features**

- 316/306/356 Series UL Recognized
- .156 (3.96) Contact Spacing with Single Centreline Row
- Accepts .062 (1.57) Nominal Thickness P.C. Board
- Low Profile Insulator Body .460 (11.68)
- Contact Termination Options include P.C. Tail, Wire Hole & Wire Wrap
- Large Variety of Mounting Options
- Pre-assembled Card Guides Available
- Accepts Between Contact and In-Contact Polarizing Keys