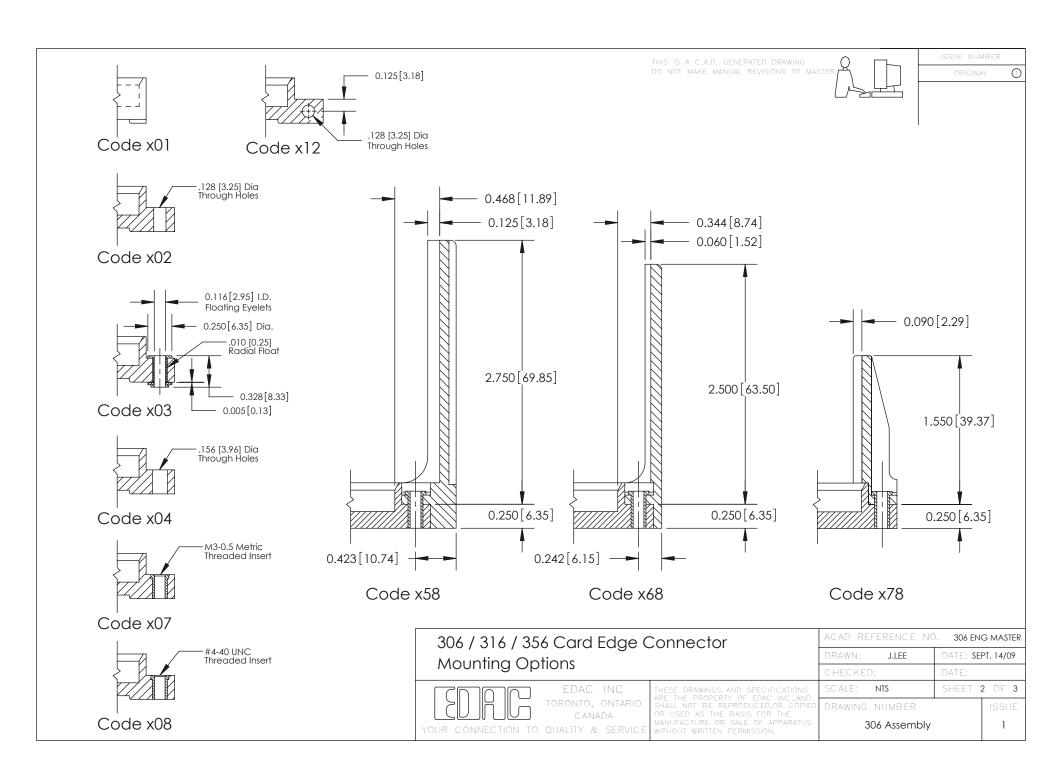

## **See Accompanying Pages for:**

- **Mounting Options**
- **Features and Specifications**

| 306 / 316 / 356 Card Edge Connector |
|-------------------------------------|
| Part Number: 356-012-520-101        |