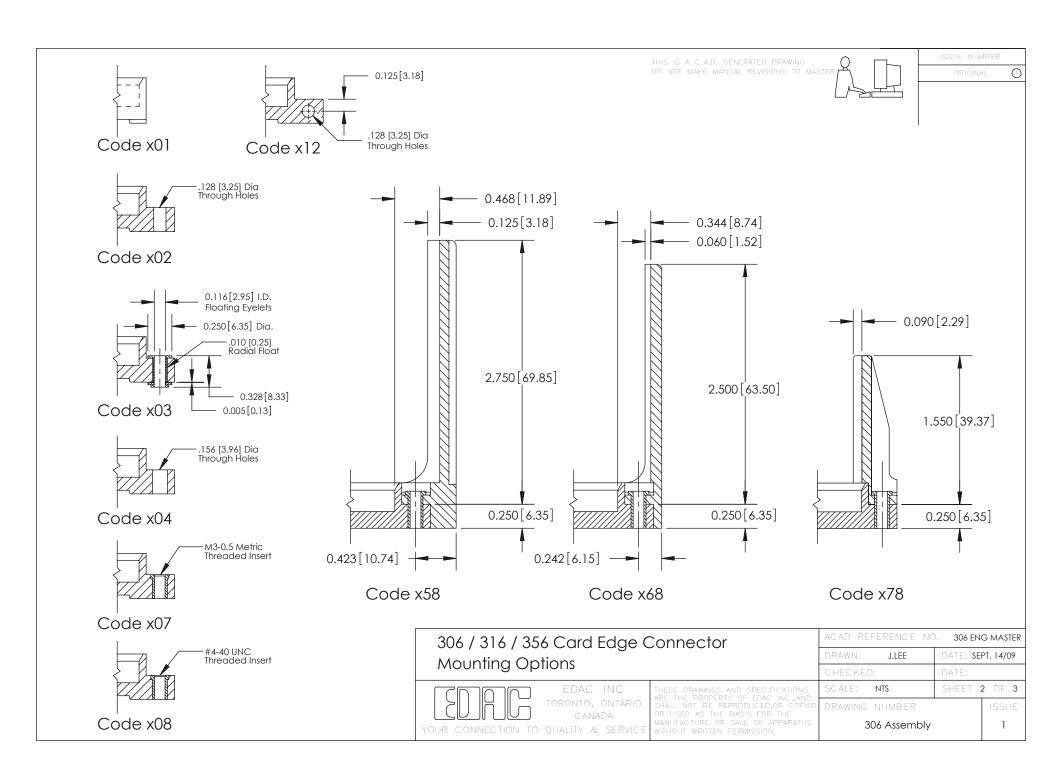

**Mounting Option** 107-M3-0.5 Metric Threaded Inserts **Contact Detail** 500-Wire Hole .087x.015(2.21x0.38) - Tail LG.=.282(7.16) .156 [3.96] Contact Spacing with Single Centreline Row 4.210 [106.93] 4.064 [103.23]  $-\emptyset 0.156[3.96]$ Card Slot Accepts .054 (1.37) to .070 (1.78) Thick P.C. Board 0.343[8.71] 0.295[7.49] Card Slot 0.165 [4.19] Point of Contact 0.250 [6.35] **SECTION A-A** 0.460[11.68] 306 ENG MASTER 306 / 316 / 356 Card Edge Connector J.LEE DATE: SEPT. 14/09 Part Number: 356-025-500-107 **See Accompanying Pages for: Mounting Options** SHEET 1 OF 3 NTS **Features and Specifications** 306 Assembly YOUR CONNECTION TO QUALITY & SERVICE