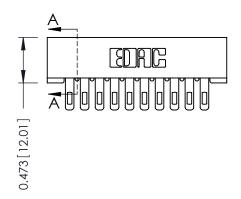

## SECTION A-A

307 / 357 Card Edge Connector Part Number: 357-010-405-101

**EDAC INC** TORONTO, ONTARIO CANADA

THESE DRAWINGS AND SPECIFICATIONS ARE THE PROPERTY OF EDAC INC.,AND SHALL NOT BE REPRODUCED,OR COPIED OR USED AS THE BASIS FOR THE MANUFACTURE OR SALE OF APPARATUS WITHOUT WRITTEN PERMISSION.