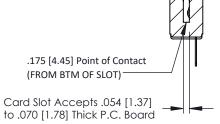

**Mounting Option** No Mounting Lugs **Contact Detail** 

Wire Hole .087x.013(2.21x0.33) - Tail LG=.282(7.16) .156 [3.96] Contact Spacing x .200 [5.08] Row Spacing

THIS IS A C.A.D. GENERATED DRAWING DO NOT MAKE MANUAL REVISIONS TO MASTER.