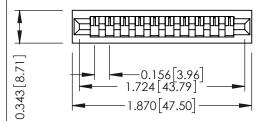

**Mounting Option** No Mounting Lugs **Contact Detail** 

Wire Hole .087x.013(2.21x0.33) - Tail LG=.282(7.16) .156 [3.96] Contact Spacing x .200 [5.08] Row Spacing

THIS IS A C.A.D. GENERATED DRAWING DO NOT MAKE MANUAL REVISIONS TO MASTER.