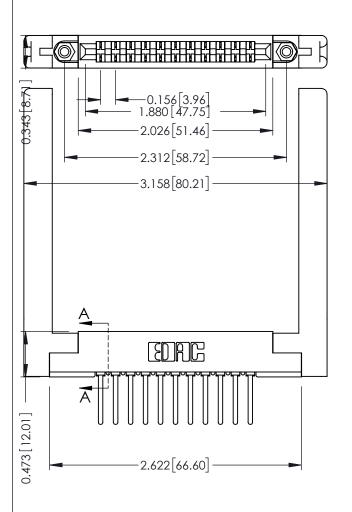

.156 [3.96] Contact Spacing x .200 [5.08] Row Spacing

SECTION A-A

ORIGINAL

**See Accompanying Pages for:** 

- **Contact Bend Details**
- **Mounting Options**

YOUR CONNECTION TO QUALITY & SERVICE

CANADA

THESE DRAWINGS AND SPECIFICATIONS ARE THE PROPERTY OF EDAC INC.,AND TORONTO, ONTARIO SHALL NOT BE REPRODUCED, OR COPIED OR USED AS THE BASIS FOR THE MANUFACTURE OR SALE OF APPARATUS WITHOUT WRITTEN PERMISSION.

DRAWN: J.LEE DATE: AUG. 11/09 CHECKED: DATE: OF 3 SCALE: NTS SHEET DRAWING NUMBER **ISSUE** 307 Assembly

307 ENG MASTER

.175 [4.45] Point of Contact (FROM BTM OF SLOT)

ACAD REFERENCE NO.

Card Slot Accepts .054 [1.37] to .070 [1.78] Thick P.C. Board