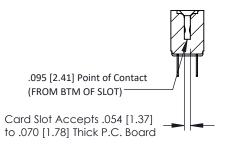

Mounting Option
.128 (3.25) Dia. Mounting Holes

**Contact Detail** 

PC Tail .023x.013(0.58x0.33) - Tail LG=.213(5.41) .156 [3.96] Contact Spacing x .200 [5.08] Row Spacing THIS IS A C.A.D. GENERATED DRAWING DO NOT MAKE MANUAL REVISIONS TO MAS ER.

ISSUE NUMBER

ORIGINAL





## **See Accompanying Pages for:**

- Contact Bend Details
- Mounting Options

## SECTION A-A

307 ENG MASTER
DATE: AUG. 11/09

SHEET 1 OF 3



| 307 / 357 Card Edge Connector<br>Part Number: 357-012-524-202         |                                                                                                                                                                                                | ACAD REFERENCE NO. |  |
|-----------------------------------------------------------------------|------------------------------------------------------------------------------------------------------------------------------------------------------------------------------------------------|--------------------|--|
|                                                                       |