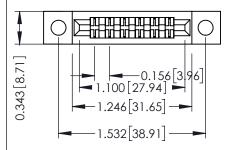

Mounting Option
.128 (3.25) Dia. Mounting Holes

**Contact Detail** 

PC Tail .023x.013(0.58x0.33) - Tail LG=.213(5.41) .156 [3.96] Contact Spacing x .200 [5.08] Row Spacing THIS IS A C.A.D. GENERATED DRAWING DO NOT MAKE MANUAL REVISIONS TO MAS ER.