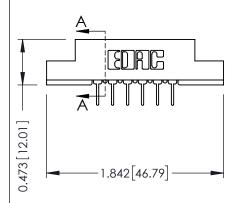

## SECTION A-A

307 ENG MASTER
DATE: AUG. 11/09

SHEET 1 OF 3

| 307 / 357 Card Edge Connector<br>Part Number: 357-012-524-202         |                                                                                                                                                                                                | ACAD REFERENCE NO. |  |
|-----------------------------------------------------------------------|------------------------------------------------------------------------------------------------------------------------------------------------------------------------------------------------|--------------------|--|
|                                                                       |                                                                                                                                                                                                | DRAWN: J.LEE       |  |
|                                                                       |                                                                                                                                                                                                | CHECKED:           |  |
| EDAC INC TORONTO, ONTARIO CANADA  DUR CONNECTION TO QUALITY & SERVICE | THESE DRAWINGS AND SPECIFICATIONS ARE THE PROPERTY OF EDAC INC.,AND SHALL NOT BE REPRODUCED,OR COPIED OR USED AS THE BASIS FOR THE MANUFACTURE OR SALE OF APPARATUS WITHOUT WRITTEN PERMISSION | SCALE: NTS         |  |
|                                                                       |                                                                                                                                                                                                | DRAWING NUMBER     |  |
|                                                                       |                                                                                                                                                                                                | 307 Assembly       |  |