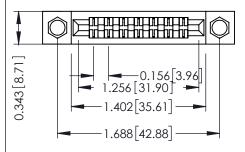

**Mounting Option** .156 (3.96) Dia. Mounting Holes **Contact Detail** 

PC Tail .046x.013(1.17x0.33) - Tail LG=.358(9.09) .156 [3.96] Contact Spacing x .200 [5.08] Row Spacing