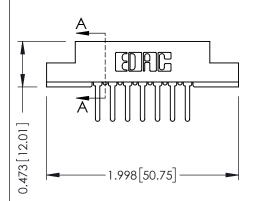

## **See Accompanying Pages for:**

- **Contact Bend Details**
- **Mounting Options**

| 307 / 357 Card Edge Connector<br>Part Number: 357-014-522-204 |                                                                                                                                                                                                 | ACAD REFERENCE NO. 307 ENG MASTER |             |                  |        |
|---------------------------------------------------------------|-------------------------------------------------------------------------------------------------------------------------------------------------------------------------------------------------|-----------------------------------|-------------|------------------|--------|
|                                                               |                                                                                                                                                                                                 | DRAWN:                            | J.LEE       | DATE: AUG. 11/09 |        |
|                                                               |                                                                                                                                                                                                 | CHECKED:                          |             | DATE:            |        |
| CANADA                                                        | THESE DRAWINGS AND SPECIFICATIONS ARE THE PROPERTY OF EDAC INC.,AND SHALL NOT BE REPRODUCED,OR COPIED OR USED AS THE BASIS FOR THE MANUFACTURE OR SALE OF APPARATUS WITHOUT WRITTEN PERMISSION. | SCALE:                            | NTS         | SHEET            | 1 OF 3 |
|                                                               |                                                                                                                                                                                                 | DRAWING                           | NUMBER      |                  | ISSUE  |
|                                                               |                                                                                                                                                                                                 | 3                                 | 07 Assembly |                  | 1      |