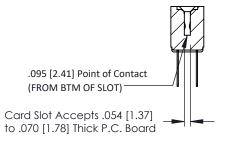

**Mounting Option** .156 (3.96) Dia. Mounting Holes **Contact Detail** 

PC Tail .046x.013(1.17x0.33) - Tail LG=.358(9.09) .156 [3.96] Contact Spacing x .200 [5.08] Row Spacing





## **See Accompanying Pages for:**

- **Contact Bend Details**
- **Mounting Options**





| 307 / 357 Card Edge Connector<br>Part Number: 357-014-522-204 |                                                                                                                                                                                                 | ACAD REFERENCE NO. 307 ENG MASTER |             |                  |        |
|---------------------------------------------------------------|-------------------------------------------------------------------------------------------------------------------------------------------------------------------------------------------------|-----------------------------------|-------------|------------------|--------|
|                                                               |