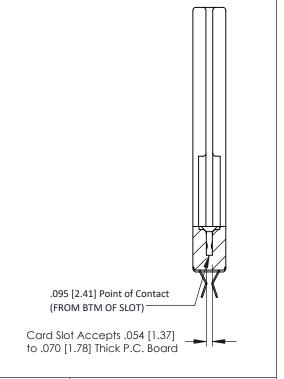

**Mounting Option** .344 (8.74) Offset Card Guides **Contact Detail** 

Extender Board Bend (Code 500 Contacts)

SECTION A-A

**See Accompanying Pages for:** 

- **Contact Bend Details**
- **Mounting Options**