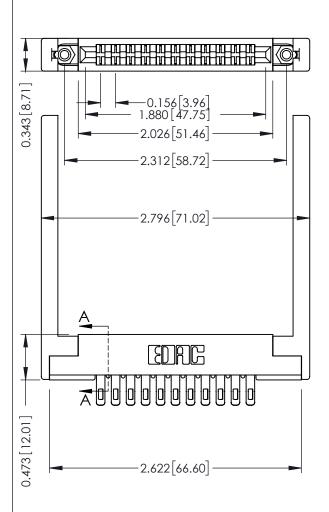

| 307 / 357 Card Edge Connector<br>Part Number: 357-022-555-268 |                                                                                                                                                                                                 | ACAD REFERENCE NO. 307 ENG MASTER |            |          |          |
|---------------------------------------------------------------|-------------------------------------------------------------------------------------------------------------------------------------------------------------------------------------------------|-----------------------------------|------------|----------|----------|
|                                                               |                                                                                                                                                                                                 | DRAWN:                            | J.LEE      | DATE: AU | G. 11/09 |
|                                                               |                                                                                                                                                                                                 | CHECKED:                          |            | DATE:    |          |
| TORONTO, ONTARIO                                              | THESE DRAWINGS AND SPECIFICATIONS ARE THE PROPERTY OF EDAC INC.,AND SHALL NOT BE REPRODUCED,OR COPIED OR USED AS THE BASIS FOR THE MANUFACTURE OR SALE OF APPARATUS WITHOUT WRITTEN PERMISSION. | SCALE:                            | NTS        | SHEET    | 1 OF 3   |
|                                                               |                                                                                                                                                                                                 | DRAWING                           | NUMBER     |          | ISSUE    |
|                                                               |                                                                                                                                                                                                 | 30                                | 7 Assembly |          | 1        |