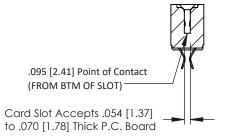

Mounting Option
.128 (3.25) Dia. Mounting Holes

**Contact Detail** 

Extender Board Bend (Code 520 Contacts)
.156 [3.96] Contact Spacing x .200 [5.08] Row Spacing

THIS IS A C.A.D. GENERATED DRAWING DO NOT MAKE MANUAL REVISIONS TO MAS