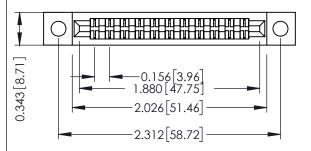

Mounting Option
.128 (3.25) Dia. Mounting Holes

**Contact Detail** 

Extender Board Bend (Code 520 Contacts)
.156 [3.96] Contact Spacing x .200 [5.08] Row Spacing

THIS IS A C.A.D. GENERATED DRAWING DO NOT MAKE MANUAL REVISIONS TO MAS