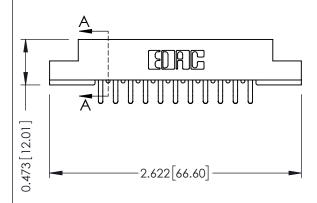

## SECTION A-A

307 ENG MASTER
DATE: AUG. 11/09

SHEET 1 OF 3

J.LEE

307 Assembly

NTS

| 307 / 357 Card Edge Connector |                            |                                                                                                                                             | ACAD |
|-------------------------------|----------------------------|---------------------------------------------------------------------------------------------------------------------------------------------|------|
| Part Number: 357-022-556-202  |                            |                                                                                                                                             | DRAW |
| FUIT NUMBEL 337-022-336-202   |                            |                                                                                                                                             | CHEC |
| TORON                         | EDAC INC                   | THESE DRAWINGS AND SPECIFICATIONS<br>ARE THE PROPERTY OF EDAC INC.,AND<br>SHALL NOT BE REPRODUCED,OR COPIED<br>OR USED AS THE BASIS FOR THE | SCAL |
|                               | TORONTO, ONTARIO<br>CANADA |                                                                                                                                             | DRAW |
| YOUR CONNECTION TO (          | QUALITY & SERVICE          | MANUFACTURE OR SALE OF APPARATUS WITHOUT WRITTEN PERMISSION.                                                                                |      |