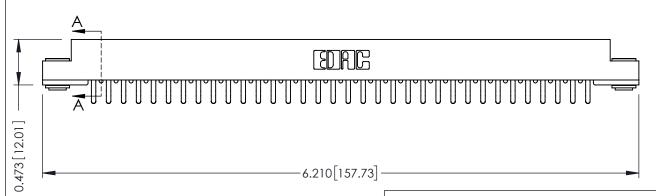

## **SECTION A-A**

**See Accompanying Pages for:** 

- Contact Bend Details
- Mounting Options

307 / 357 Card Edge Connector Part Number: 357-068-556-203

EDNC

EDAC INC TORONTO, ONTARIO CANADA

YOUR CONNECTION TO QUALITY & SERVICE WITHO