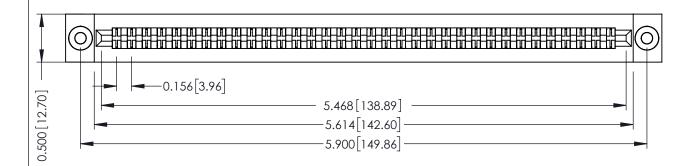

Mounting Option
.116 (2.95) I.D. Floating Eyelets

**Contact Detail** 

Extender Board Bend (Code 520 Contacts)
.156 [3.96] Contact Spacing x .200 [5.08] Row Spacing

e 520 Contacts) do not make manual R

THIS IS A C.A.D. GENERATED DRAWING DO NOT MAKE MANUAL REVISIONS TO MAS