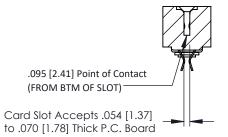

Mounting Option
.116 (2.95) I.D. Floating Eyelets

**Contact Detail** 

Extender Board Bend (Code 520 Contacts)
.156 [3.96] Contact Spacing x .200 [5.08] Row Spacing

e 520 Contacts) do not make manual R

THIS IS A C.A.D. GENERATED DRAWING DO NOT MAKE MANUAL REVISIONS TO MAS