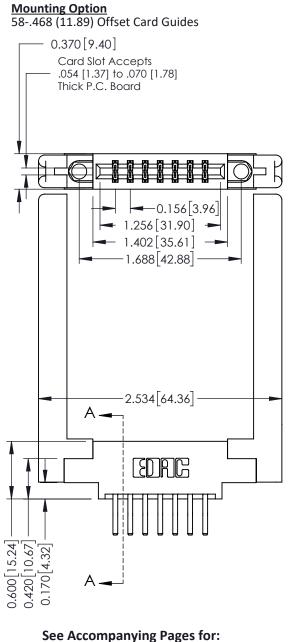

**Contact Bend Details** 

**Mounting Options** 

**Contact Detail** 

560-Extender Board Bend (Code 523 Contacts) .156 [3.96] Contact Spacing x .200 [5.08] Row Spacing THIS IS A C.A.D. GENERATED DRAWING DO NOT MAKE MANUAL REVISIONS TO MASTER.

ISSUE NUMBER

ORIGINAL

SECTION A-A

337 / 387 Series Card Edge Connector Part Number: 387-014-560-858

**EDAC INC** TORONTO, ONTARIO CANADA

ARE THE PROPERTY OF EDAC INC.,AND SHALL NOT BE REPRODUCED, OR COPIED OR USED AS THE BASIS FOR THE MANUFACTURE OR SALE OF APPARATUS WITHOUT WRITTEN PERMISSION.

THESE DRAWINGS AND SPECIFICATIONS

| ACAD REFERENCE NO. 337 ENG MAS |                  |  |  |
|--------------------------------|------------------|--|--|
| DRAWN: J.LEE                   | DATE: OCT. 06/09 |  |  |
| CHECKED:                       | DATE:            |  |  |
| SCALE: NTS                     | SHEET 1 OF 3     |  |  |
| DRAWING NUMBER                 | ISSUE            |  |  |
| 337 Assembly                   | 1                |  |  |