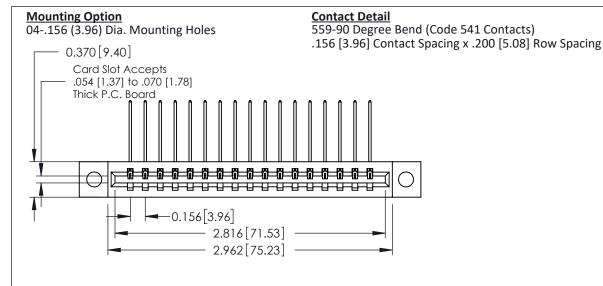

- **Contact Bend Details**
- **Mounting Options**

| 337 / 387 Series Card Edge Connector |
|--------------------------------------|
| Part Number: 387-017-559-604         |

**EDAC INC** TORONTO, ONTARIO CANADA

ISSUE NUMBER

ORIGINAL

1

| 337 / 387 Series Card Edge Connector<br>Contact Bend Detail                         |                                                                                                                              | ACAD REFERENCE NO. | 337 ENG MASTER   |               |
|-------------------------------------------------------------------------------------|------------------------------------------------------------------------------------------------------------------------------|--------------------|------------------|---------------|
|                                                                                     |                                                                                                                              | DRAWN: J.LEE       | DATE: OCT. 06/09 |               |
|                                                                                     |                                                                                                                              | CHECKED:           | DATE:            |               |
| TORONTO, ONTARIO CANADA ARE THE PROPER SHALL NOT BE RE OR USED AS THE MANUFACTURE O | THESE DRAWINGS AND SPECIFICATIONS ARE THE PROPERTY OF EDAC INCAND                                                            | SCALE: NTS         | SHEET            | 2 <b>OF</b> 3 |
|                                                                                     | SHALL NOT BE REPRODUCED, OR COPIED OR USED AS THE BASIS FOR THE MANUFACTURE OR SALE OF APPARATUS WITHOUT WRITTEN PERMISSION. | DRAWING NUMBER     |                  | ISSUE         |
|                                                                                     |                                                                                                                              | 337 Assembly       |                  | 1             |