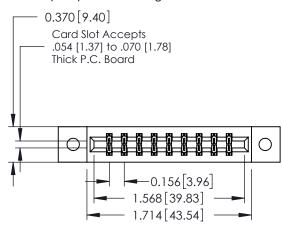

**Mounting Option** 

02-.128 (3.25) Dia. Mounting Holes

**Contact Detail** 

523-P.C. Tail .025 Sq.(0.64 Sq.) - Tail LG=.390(9.91) .156 [3.96] Contact Spacing x .200 [5.08] Row Spacing

THIS IS A C.A.D. GENERATED DRAWING DO NOT MAKE MANUAL REVISIONS TO MASTER.

ISSUE NUMBER

ORIGINAL

**See Accompanying Pages for:** 

- **Contact Bend Details**
- **Mounting Options**

337 / 387 Series Card Edge Connector Part Number: 387-018-523-202

**EDAC INC** TORONTO, ONTARIO CANADA