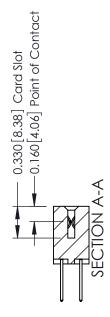

ISSUE NUMBER

ORIGINAL

1

| 337 / 387 Series Card Edge                                            | ACAD REFERENCE NO.                                                                                                                                                                              | 337 ENG MASTER   |       |               |
|-----------------------------------------------------------------------|-------------------------------------------------------------------------------------------------------------------------------------------------------------------------------------------------|------------------|-------|---------------|
| Contact Bend Detail                                                   | DRAWN: J.LEE                                                                                                                                                                                    | DATE: OCT. 06/09 |       |               |
| Corridor Beria Delaii                                                 |                                                                                                                                                                                                 | CHECKED:         | DATE: |               |
| EDAC INC TORONTO, ONTARIO CANADA YOUR CONNECTION TO QUALITY & SERVICE | THESE DRAWINGS AND SPECIFICATIONS ARE THE PROPERTY OF EDAC INC.,AND SHALL NOT BE REPRODUCED,OR COPIED OR USED AS THE BASIS FOR THE MANUFACTURE OR SALE OF APPARATUS WITHOUT WRITTEN PERMISSION. | SCALE: NTS       | SHEET | 2 <b>OF</b> 3 |
|                                                                       |                                                                                                                                                                                                 | DRAWING NUMBER   |       | ISSUE         |
|                                                                       |                                                                                                                                                                                                 | 337 Assembly     |       | 1             |