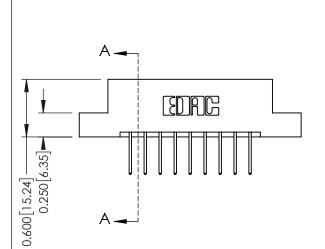

**Mounting Option** 

02-.128 (3.25) Dia. Mounting Holes

**Contact Detail** 

523-P.C. Tail .025 Sq.(0.64 Sq.) - Tail LG=.390(9.91) .156 [3.96] Contact Spacing x .200 [5.08] Row Spacing

THIS IS A C.A.D. GENERATED DRAWING DO NOT MAKE MANUAL REVISIONS TO MASTER.

ISSUE NUMBER

ORIGINAL

**See Accompanying Pages for:** 

- **Contact Bend Details**
- **Mounting Options**

337 / 387 Series Card Edge Connector Part Number: 387-018-523-202

**EDAC INC** TORONTO, ONTARIO CANADA