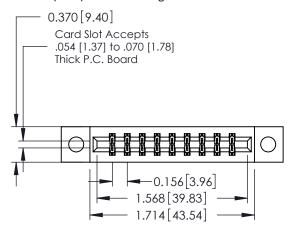

**Mounting Option** 

04-.156 (3.96) Dia. Mounting Holes

**Contact Detail** 

542-Wire Wrap .025 Sq.(0.64 Sq.) - Tail LG=.645(16.38) .156 [3.96] Contact Spacing x .200 [5.08] Row Spacing

THIS IS A C.A.D. GENERATED DRAWING DO NOT MAKE MANUAL REVISIONS TO MASTER.

ISSUE NUMBER

ORIGINAL

**See Accompanying Pages for:** 

- **Contact Bend Details**
- **Mounting Options**

337 / 387 Series Card Edge Connector Part Number: 387-018-542-804

**EDAC INC** TORONTO, ONTARIO CANADA