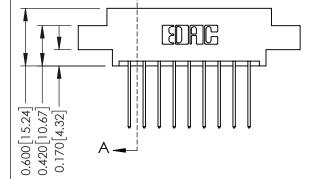

**Mounting Option** 

04-.156 (3.96) Dia. Mounting Holes

**Contact Detail** 

542-Wire Wrap .025 Sq.(0.64 Sq.) - Tail LG=.645(16.38) .156 [3.96] Contact Spacing x .200 [5.08] Row Spacing

THIS IS A C.A.D. GENERATED DRAWING DO NOT MAKE MANUAL REVISIONS TO MASTER.

ISSUE NUMBER

ORIGINAL

**See Accompanying Pages for:** 

- **Contact Bend Details**
- **Mounting Options**

337 / 387 Series Card Edge Connector Part Number: 387-018-542-804

**EDAC INC** TORONTO, ONTARIO CANADA