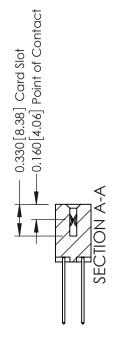

ISSUE NUMBER

ORIGINAL

1

| 337 / 387 Series Card Edge                                            | ACAD REFERENCE NO.                                                                                                                                                                              | 337 ENG MASTER   |       |               |
|-----------------------------------------------------------------------|-------------------------------------------------------------------------------------------------------------------------------------------------------------------------------------------------|------------------|-------|---------------|
| Contact Bend Detail                                                   | DRAWN: J.LEE                                                                                                                                                                                    | DATE: OCT. 06/09 |       |               |
| Corridor Beria Delaii                                                 |                                                                                                                                                                                                 | CHECKED:         | DATE: |               |
| EDAC INC TORONTO, ONTARIO CANADA YOUR CONNECTION TO QUALITY & SERVICE | THESE DRAWINGS AND SPECIFICATIONS ARE THE PROPERTY OF EDAC INC.,AND SHALL NOT BE REPRODUCED,OR COPIED OR USED AS THE BASIS FOR THE MANUFACTURE OR SALE OF APPARATUS WITHOUT WRITTEN PERMISSION. | SCALE: NTS       | SHEET | 2 <b>OF</b> 3 |
|                                                                       |                                                                                                                                                                                                 | DRAWING NUMBER   |       | ISSUE         |
|                                                                       |                                                                                                                                                                                                 | 337 Assembly     |       | 1             |