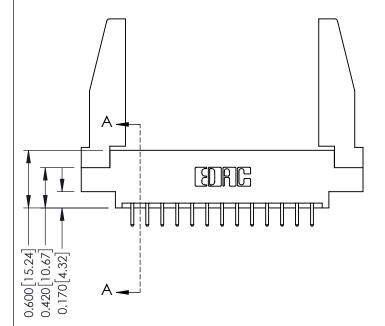

Point of Contact

Card Slot

0.330[8.38] 0.160[4.06]

**See Accompanying Pages for:** 

- **Contact Bend Details**
- **Mounting Options**

ISSUE NUMBER

ORIGINAL

1

| 337 / 387 Series Card Edge                                            | ACAD REFERENCE NO.                                                                                                                                                                              | 337 ENG MASTER |                  |               |
|-----------------------------------------------------------------------|-------------------------------------------------------------------------------------------------------------------------------------------------------------------------------------------------|----------------|------------------|---------------|
| Contact Bend Detail                                                   |                                                                                                                                                                                                 | DRAWN: J.LEE   | DATE: OCT. 06/09 |               |
|                                                                       |                                                                                                                                                                                                 | CHECKED:       | DATE:            |               |
| EDAC INC TORONTO, ONTARIO CANADA YOUR CONNECTION TO QUALITY & SERVICE | THESE DRAWINGS AND SPECIFICATIONS ARE THE PROPERTY OF EDAC INC.,AND SHALL NOT BE REPRODUCED,OR COPIED OR USED AS THE BASIS FOR THE MANUFACTURE OR SALE OF APPARATUS WITHOUT WRITTEN PERMISSION. | SCALE: NTS     | SHEET            | 2 <b>OF</b> 3 |
|                                                                       |                                                                                                                                                                                                 | DRAWING NUMBER |                  | ISSUE         |
|                                                                       |                                                                                                                                                                                                 | 337 Assembly   |                  | 1             |