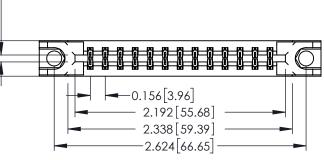

## **Mounting Option** 78-In-Line Card Guides - 0.370 [9.40] Card Slot Accepts .054 [1.37] to .070 [1.78] Thick P.C. Board

**Contact Detail** 

520-P.C. Tail .030x.018(0.76x0.46) - Tail LG=.175(4.45) .156 [3.96] Contact Spacing x .200 [5.08] Row Spacing

THIS IS A C.A.D. GENERATED DRAWING DO NOT MAKE MANUAL REVISIONS TO MASTER.

ISSUE NUMBER

SECTION A-A

ORIGINAL

337 / 387 Series Card Edge Connector Part Number: 387-026-520-878

YOUR CONNECTION TO QUALITY & SERVICE