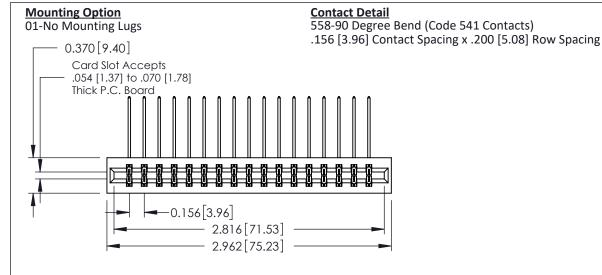

THIS IS A C.A.D. GENERATED DRAWING DO NOT MAKE MANUAL REVISIONS TO MASTER.

ISSUE NUMBER

ORIGINAL

1

0.330 [8.38] Card Slot 0.160 [4.06] Point of Contact

**See Accompanying Pages for:** 

- **Contact Bend Details**
- **Mounting Options**

| 337 / 387 Series Card Edge Connector |
|--------------------------------------|
| Part Number: 387-034-558-201         |

YOUR CONNECTION TO QUALITY & SERVICE

EDAC INC TORONTO, ONTARIO CANADA

THESE DRAWINGS AND SPECIFICATIONS ARE THE PROPERTY OF EDAC INC.,AND SHALL NOT BE REPRODUCED,OR COPIED OR USED AS THE BASIS FOR THE MANUFACTURE OR SALE OF APPARATUS WITHOUT WRITTEN PERMISSION.