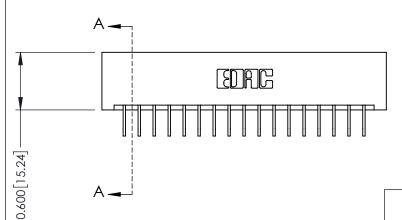

ISSUE NUMBER

ORIGINAL

1

| 337 / 387 Series Card Edge                                            | ACAD REFERENCE NO.                                                                                                                                                                                | 337 ENG MASTER |                  |               |
|-----------------------------------------------------------------------|---------------------------------------------------------------------------------------------------------------------------------------------------------------------------------------------------|----------------|------------------|---------------|
| Contact Bend Detail                                                   |                                                                                                                                                                                                   | DRAWN: J.LEE   | DATE: OCT. 06/09 |               |
|                                                                       |                                                                                                                                                                                                   | CHECKED:       | DATE:            |               |
| EDAC INC TORONTO, ONTARIO CANADA YOUR CONNECTION TO QUALITY & SERVICE | THESE DRAWINGS AND SPECIFICATIONS ARE THE PROPERTY OF EDAC INC., AND SHALL NOT BE REPRODUCED, OR COPIED OR USED AS THE BASIS FOR THE MANUFACTURE OR SALE OF APPARATUS WITHOUT WRITTEN PERMISSION. | SCALE: NTS     | SHEET            | 2 <b>OF</b> 3 |
|                                                                       |                                                                                                                                                                                                   | DRAWING NUMBER |                  | ISSUE         |
|                                                                       |                                                                                                                                                                                                   | 337 Assembly   |                  | 1             |