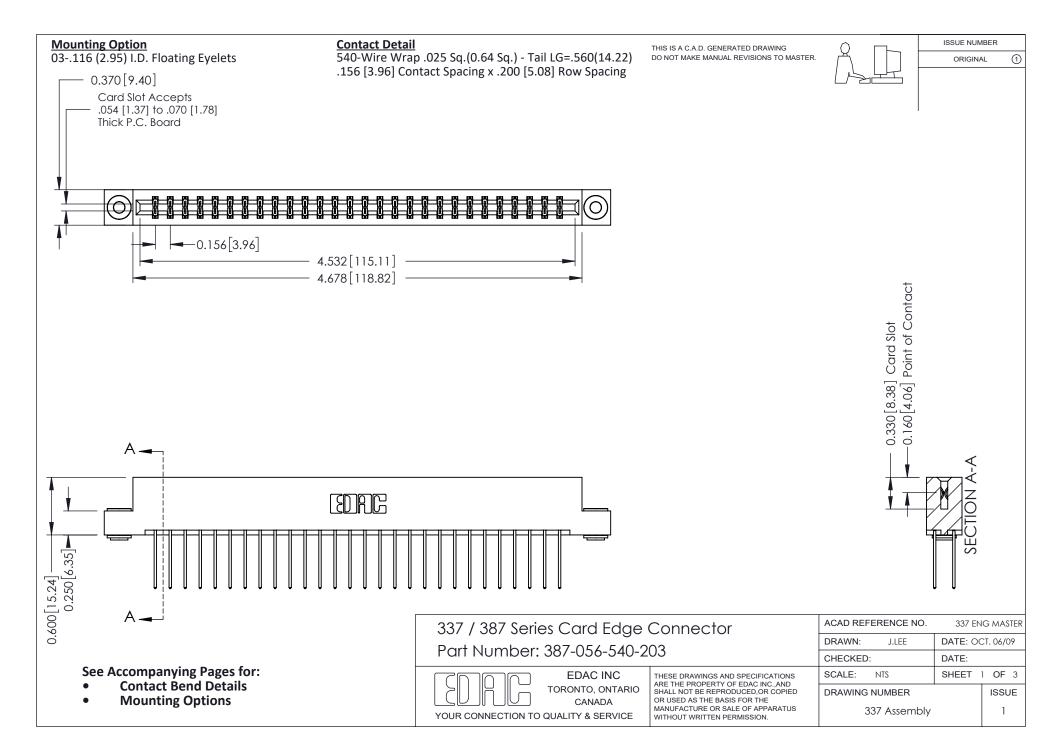

ISSUE NUMBER

ORIGINAL

1

| 337 / 387 Series Card Edge Connector<br>Contact Bend Detail           |                                                                                                                                                                                                  | ACAD REFERENCE NO. 337 E |                  | G MASTER      |
|-----------------------------------------------------------------------|--------------------------------------------------------------------------------------------------------------------------------------------------------------------------------------------------|--------------------------|------------------|---------------|
|                                                                       |                                                                                                                                                                                                  | DRAWN: J.LEE             | DATE: OCT. 06/09 |               |
|                                                                       |                                                                                                                                                                                                  | CHECKED: DATE:           |                  |               |
| EDAC INC TORONTO, ONTARIO CANADA YOUR CONNECTION TO QUALITY & SERVICE | THESE DRAWINGS AND SPECIFICATIONS ARE THE PROPERTY OF EDAC INC.,AND SHALL NOT BE REPRODUCED, OR COPIED OR USED AS THE BASIS FOR THE MANUFACTURE OR SALE OF APPARATUS WITHOUT WRITTEN PERMISSION. | SCALE: NTS               | SHEET            | 2 <b>OF</b> 3 |
|                                                                       |                                                                                                                                                                                                  | DRAWING NUMBER           |                  | ISSUE         |
|                                                                       |                                                                                                                                                                                                  | 337 Assembly             |                  | 1             |