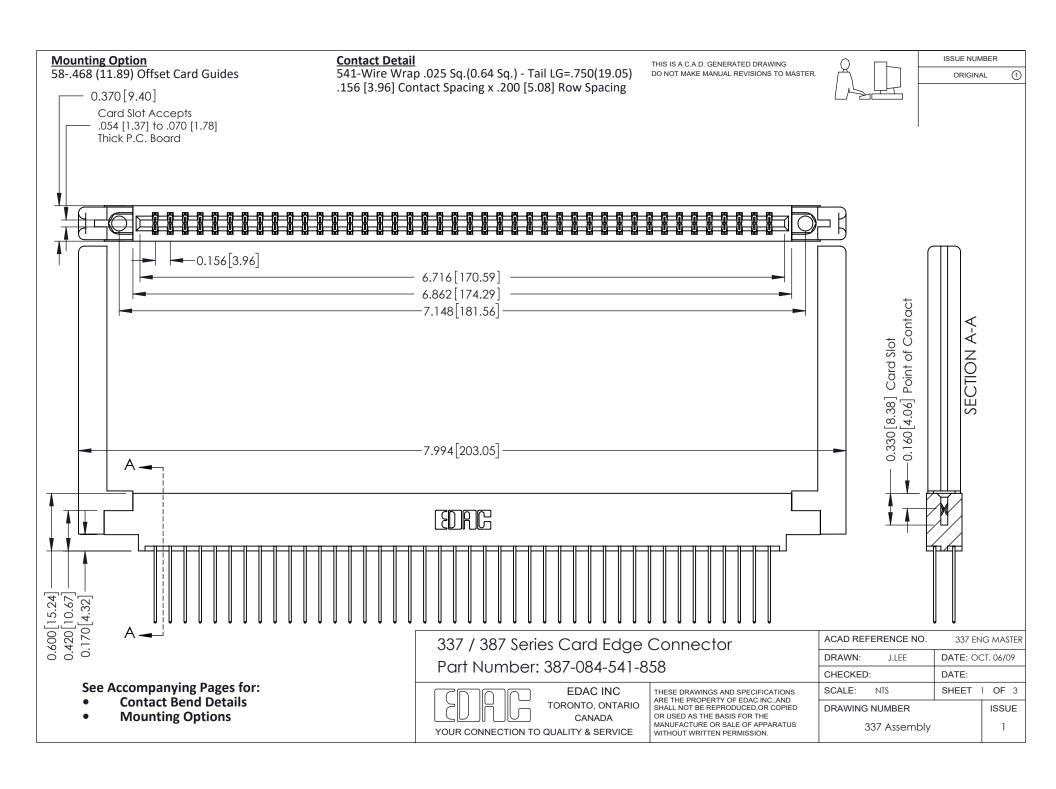

ISSUE NUMBER

ORIGINAL

1



| 337 / 387 Series Card Edge Connector<br>Contact Bend Detail           |                                                                                                                                                                                                  | ACAD REFERENCE NO. 337 E |                  | G MASTER      |
|-----------------------------------------------------------------------|--------------------------------------------------------------------------------------------------------------------------------------------------------------------------------------------------|--------------------------|------------------|---------------|
|                                                                       |