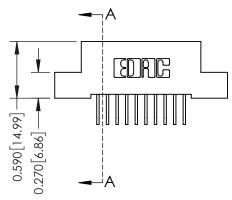

## **Contact Detail**

558-90 Degree Bend (Code 541 Contacts) .100 [2.54] Contact Spacing x .200 [5.08] Row Spacing

| 342 / 392 Card Edge Connector<br>Part Number: 392-010-558-107 |                                                                                                                                                                                                 | ACAD REFERENCE NO. 342 ENG MASTER |              |         |           |  |
|---------------------------------------------------------------|-------------------------------------------------------------------------------------------------------------------------------------------------------------------------------------------------|-----------------------------------|--------------|---------|-----------|--|
|                                                               |                                                                                                                                                                                                 | DRAWN:                            | J.LEE        | DATE: O | CT. 06/09 |  |
|                                                               |                                                                                                                                                                                                 | CHECKED:                          |              | DATE:   |           |  |
| TORONTO, ONTARIO CANADA                                       | THESE DRAWINGS AND SPECIFICATIONS ARE THE PROPERTY OF EDAC INC.,AND SHALL NOT BE REPRODUCED,OR COPIED OR USED AS THE BASIS FOR THE MANUFACTURE OR SALE OF APPARATUS WITHOUT WRITTEN PERMISSION. | SCALE:                            | NTS          | SHEET   | 1 OF 3    |  |
|                                                               |                                                                                                                                                                                                 | DRAWING                           | NUMBER       | •       | ISSUE     |  |
|                                                               |                                                                                                                                                                                                 | (                                 | 342 Assembly |         | 1         |  |