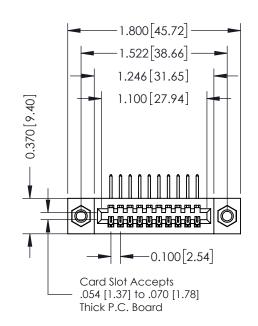

## **Contact Detail**

558-90 Degree Bend (Code 541 Contacts) .100 [2.54] Contact Spacing x .200 [5.08] Row Spacing

| 342 / 392 Card Edge Connector<br>Part Number: 392-010-558-107 |                                                                                                                                                                                                 | ACAD REFERENCE NO. 342 ENG MASTER |              |         |           |  |
|---------------------------------------------------------------|-------------------------------------------------------------------------------------------------------------------------------------------------------------------------------------------------|-----------------------------------|--------------|---------|-----------|--|
|                                                               |                                                                                                                                                                                                 | DRAWN:                            | J.LEE        | DATE: O | CT. 06/09 |  |
|                                                               |                                                                                                                                                                                                 | CHECKED:                          |              | DATE:   |           |  |
| TORONTO, ONTARIO CANADA                                       | THESE DRAWINGS AND SPECIFICATIONS ARE THE PROPERTY OF EDAC INC.,AND SHALL NOT BE REPRODUCED,OR COPIED OR USED AS THE BASIS FOR THE MANUFACTURE OR SALE OF APPARATUS WITHOUT WRITTEN PERMISSION. | SCALE:                            | NTS          | SHEET   | 1 OF 3    |  |
|                                                               |                                                                                                                                                                                                 | DRAWING                           | NUMBER       | •       | ISSUE     |  |
|                                                               |                                                                                                                                                                                                 | (                                 | 342 Assembly |         | 1         |  |