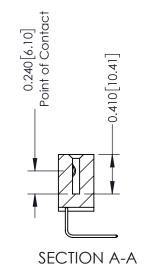

## **Contact Detail**

558-90 Degree Bend (Code 541 Contacts) .100 [2.54] Contact Spacing x .200 [5.08] Row Spacing

| 342 / 392 Card Edge Connector<br>Part Number: 392-010-558-107 |                                                                                                                                                                                                 | ACAD REFERENCE NO. 342 ENG MASTER |              |         |           |  |
|---------------------------------------------------------------|-------------------------------------------------------------------------------------------------------------------------------------------------------------------------------------------------|-----------------------------------|--------------|---------|-----------|--|
|                                                               |                                                                                                                                                                                                 | DRAWN:                            | J.LEE        | DATE: O | CT. 06/09 |  |
|                                                               |                                                                                                                                                                                                 | CHECKED:                          |              | DATE:   |           |  |
| TORONTO, ONTARIO CANADA                                       | THESE DRAWINGS AND SPECIFICATIONS ARE THE PROPERTY OF EDAC INC.,AND SHALL NOT BE REPRODUCED,OR COPIED OR USED AS THE BASIS FOR THE MANUFACTURE OR SALE OF APPARATUS WITHOUT WRITTEN PERMISSION. | SCALE:                            | NTS          | SHEET   | 1 OF 3    |  |
|                                                               |                                                                                                                                                                                                 | DRAWING                           | NUMBER       | •       | ISSUE     |  |
|                                                               |                                                                                                                                                                                                 | (                                 | 342 Assembly |         | 1         |  |