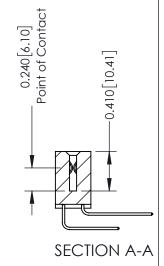

## **Contact Detail**

559-90 Degree Bend (Code 541 Contacts) .100 [2.54] Contact Spacing x .200 [5.08] Row Spacing

| 342 / 392 Card Edge Connector                           | ACAD REFERENCE NO. 342 ENG MASTER       |
|---------------------------------------------------------|-----------------------------------------|
| Part Number: 392-018-559-207                            | DRAWN: J.LEE DATE: OCT. 06/09           |
| Fair Number, 372-016-337-207                            | CHECKED: DATE:                          |
| EDAC INC THESE DRAWINGS AN                              |                                         |
|                                                         | RODUCED, OR COPIED DRAWING NUMBER ISSUE |
| YOUR CONNECTION TO QUALITY & SERVICE WITHOUT WRITTEN PE | ALE OF APPARATUS 342 Accembly 1         |