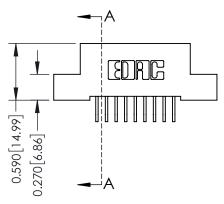

## **Contact Detail**

559-90 Degree Bend (Code 541 Contacts) .100 [2.54] Contact Spacing x .200 [5.08] Row Spacing

| 342 / 392 Card Edge Connector                           | ACAD REFERENCE NO. 342 ENG MASTER       |
|---------------------------------------------------------|-----------------------------------------|
| Part Number: 392-018-559-207                            | DRAWN: J.LEE DATE: OCT. 06/09           |
| Fair Number, 372-016-337-207                            | CHECKED: DATE:                          |
| EDAC INC THESE DRAWINGS AN                              |                                         |
|                                                         | RODUCED, OR COPIED DRAWING NUMBER ISSUE |
| YOUR CONNECTION TO QUALITY & SERVICE WITHOUT WRITTEN PE | ALE OF APPARATUS 342 Accembly 1         |