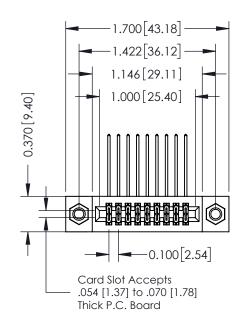

## **Contact Detail**

559-90 Degree Bend (Code 541 Contacts) .100 [2.54] Contact Spacing x .200 [5.08] Row Spacing

| 342 / 392 Card Edge Connector                           | ACAD REFERENCE NO. 342 ENG MASTER       |
|---------------------------------------------------------|-----------------------------------------|
| Part Number: 392-018-559-207                            | DRAWN: J.LEE DATE: OCT. 06/09           |
| Fair Number, 372-016-337-207                            | CHECKED: DATE:                          |
| EDAC INC THESE DRAWINGS AN                              |                                         |
|                                                         | RODUCED, OR COPIED DRAWING NUMBER ISSUE |
| YOUR CONNECTION TO QUALITY & SERVICE WITHOUT WRITTEN PE | ALE OF APPARATUS 342 Accembly 1         |