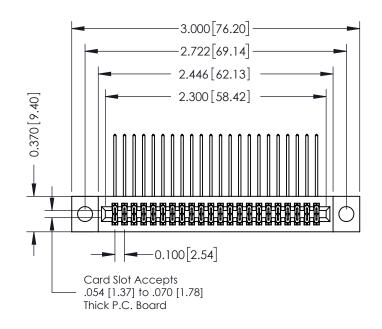

## **See Accompanying Pages for:**

- **Contact Bend Details**
- **Mounting Options**

| 342 / 392 Card Edge Connector |
|-------------------------------|
| Part Number: 392-044-558-204  |

WITHOUT WRITTEN PERMISSION.