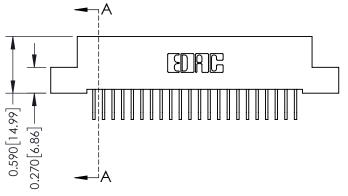

## **Mounting Option**

04-.156 (3.96) Dia. Mounting Holes

## **Contact Detail**

558-90 Degree Bend (Code 541 Contacts) .100 [2.54] Contact Spacing x .200 [5.08] Row Spacing





## 0.240 [6.10] Point of Contact 0.410[10.41] **SECTION A-A**

## **See Accompanying Pages for:**

- **Contact Bend Details**
- **Mounting Options**

| 342 / 392 Card Edge Connector |
|-------------------------------|
| Part Number: 392-044-558-204  |



WITHOUT WRITTEN PERMISSION.

| ACAD REFERENCE NO. 342 ENG MASTER |                  |  |  |  |
|-----------------------------------|------------------|--|--|--|
| DRAWN: J.LEE                      | DATE: OCT. 06/09 |  |  |  |
| CHECKED:                          | DATE:            |  |  |  |
| SCALE: NTS                        | SHEET 1 OF 3     |  |  |  |
| DRAWING NUMBER                    | ISSUE            |  |  |  |

342 Assembly

THIS IS A C.A.D. GENERATED DRAWING DO NOT MAKE MANUAL REVISIONS TO MASTER. ISSUE NUMBER

ORIGINAL

1