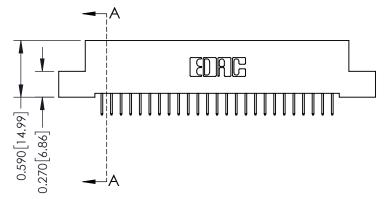

## **See Accompanying Pages for:**

- **Contact Bend Details**
- **Mounting Options**

| 342 / 392 Card Edge Connector |
|-------------------------------|
| Part Number: 392-050-524-207  |

| ACAD REFERENCE NO. 342 ENG MASIER |                  |  |  |  |  |
|-----------------------------------|------------------|--|--|--|--|
| DRAWN: J.LEE                      | DATE: OCT. 06/09 |  |  |  |  |
| CHECKED:                          | DATE:            |  |  |  |  |
| SCALE: NTS                        | SHEET 1 OF 3     |  |  |  |  |
| DRAWING NUMBER                    | ISSUE            |  |  |  |  |