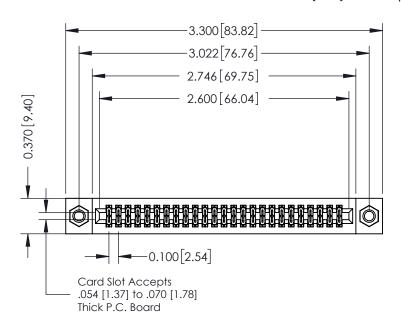

## **See Accompanying Pages for:**

- **Contact Bend Details**
- **Mounting Options**

| 342 / 392 Card Edge Connector |
|-------------------------------|
| Part Number: 392-050-524-207  |

| ACAD REFERENCE NO. 342 ENG MASIER |                  |  |  |  |  |
|-----------------------------------|------------------|--|--|--|--|
| DRAWN: J.LEE                      | DATE: OCT. 06/09 |  |  |  |  |
| CHECKED:                          | DATE:            |  |  |  |  |
| SCALE: NTS                        | SHEET 1 OF 3     |  |  |  |  |
| DRAWING NUMBER                    | ISSUE            |  |  |  |  |