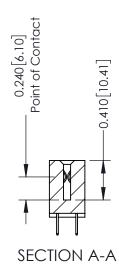

## **Contact Detail**

524-P.C. Tail .018 Sq.(0.46 Sq.) - Tail LG=.185(4.70) .100 [2.54] Contact Spacing x .200 [5.08] Row Spacing