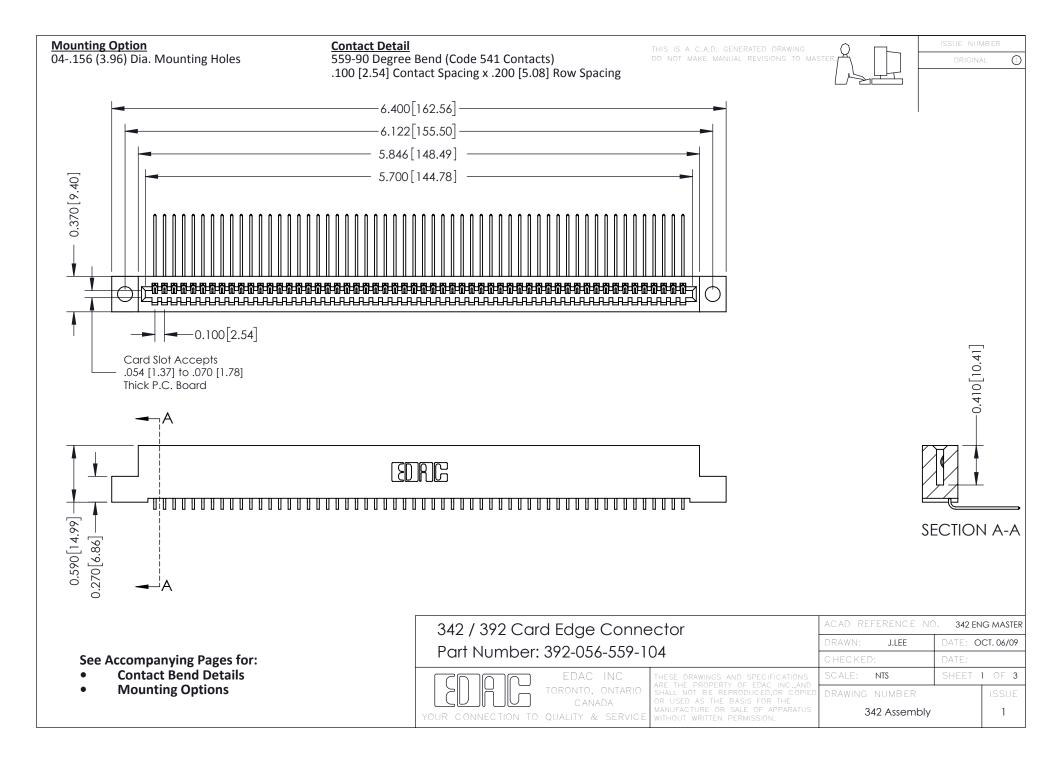

THIS IS A C.A.D. GENERATED DRAWING DO NOT MAKE MANUAL REVISIONS TO MASTER. ISSUE NUMBER

ORIGINAL

1



| 342 / 392 Series Card Edge Connector<br>Contact Bend Detail |                                                                                                                                                                                                  | ACAD REFERENCE NO. 342 ENG MASTER |             |                  |        |
|-------------------------------------------------------------|--------------------------------------------------------------------------------------------------------------------------------------------------------------------------------------------------|-----------------------------------|-------------|------------------|--------|
|