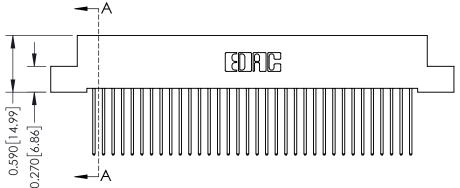

## **See Accompanying Pages for:**

- **Contact Bend Details**
- **Mounting Options**

342 / 392 Card Edge Connector Part Number: 392-068-542-208

YOUR CONNECTION TO QUALITY & SERVICE

| ACAD REFERENCE NO. 342 ENG MASTER |                  |  |  |  |
|-----------------------------------|------------------|--|--|--|
| DRAWN: J.LEE                      | DATE: OCT. 06/09 |  |  |  |
| CHECKED:                          | DATE:            |  |  |  |
| SCALE: NTS                        | SHEET 1 OF 3     |  |  |  |
| DRAWING NUMBER                    | ISSUE            |  |  |  |

342 Assembly

THIS IS A C.A.D. GENERATED DRAWING DO NOT MAKE MANUAL REVISIONS TO MASTER. ISSUE NUMBER

ORIGINAL

1

| 342 / 392 Series Card Edge Connector<br>Contact Bend Detail |                                                                                                                                   | ACAD REFERENCE NO. 342 ENG MASTER |             |                  |        |
|-------------------------------------------------------------|-----------------------------------------------------------------------------------------------------------------------------------|-----------------------------------|-------------|------------------|--------|
|                                                             |                                                                                                                                   | DRAWN:                            | J.LEE       | DATE: OCT. 06/09 |        |
|                                                             |                                                                                                                                   | CHECKED:                          |             | DATE:            |        |
| EDAC INC                                                    | ARE THE PROPERTY OF EDAC INC.,AND SHALL NOT BE REPRODUCED,OR COPIED OR USED AS THE BASIS FOR THE MANUFACTURE OR SALE OF APPARATUS | SCALE:                            | NTS         | SHEET :          | 2 OF 3 |
| TORONTO, ONTARIO                                            |                                                                                                                                   | DRAWING                           | NUMBER      |                  | ISSUE  |
| YOUR CONNECTION TO QUALITY & SERVICE                        |                                                                                                                                   | 3                                 | 42 Assembly |                  | 1      |