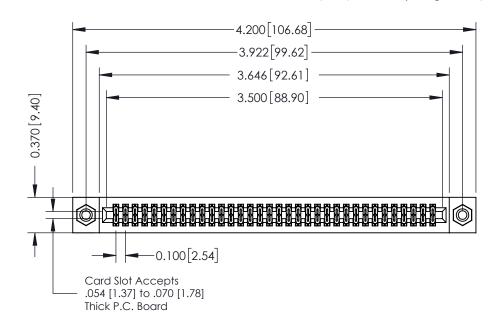

## **See Accompanying Pages for:**

- **Contact Bend Details**
- **Mounting Options**

342 / 392 Card Edge Connector Part Number: 392-068-542-208

YOUR CONNECTION TO QUALITY & SERVICE

| ACAD REFERENCE NO. 342 ENG MASTER |                  |  |  |  |
|-----------------------------------|------------------|--|--|--|
| DRAWN: J.LEE                      | DATE: OCT. 06/09 |  |  |  |
| CHECKED:                          | DATE:            |  |  |  |
| SCALE: NTS                        | SHEET 1 OF 3     |  |  |  |
| DRAWING NUMBER                    | ISSUE            |  |  |  |

342 Assembly

THIS IS A C.A.D. GENERATED DRAWING DO NOT MAKE MANUAL REVISIONS TO MASTER. ISSUE NUMBER

ORIGINAL

1

| 342 / 392 Series Card Edge Connector<br>Contact Bend Detail |                                                                                                                                   | ACAD REFERENCE NO. 342 ENG MASTER |             |                  |        |
|-------------------------------------------------------------|-----------------------------------------------------------------------------------------------------------------------------------|-----------------------------------|-------------|------------------|--------|
|                                                             |                                                                                                                                   | DRAWN:                            | J.LEE       | DATE: OCT. 06/09 |        |
|                                                             |                                                                                                                                   | CHECKED:                          |             | DATE:            |        |
| EDAC INC                                                    | ARE THE PROPERTY OF EDAC INC.,AND SHALL NOT BE REPRODUCED,OR COPIED OR USED AS THE BASIS FOR THE MANUFACTURE OR SALE OF APPARATUS | SCALE:                            | NTS         | SHEET :          | 2 OF 3 |
| TORONTO, ONTARIO                                            |                                                                                                                                   | DRAWING                           | NUMBER      |                  | ISSUE  |
| YOUR CONNECTION TO QUALITY & SERVICE                        |                                                                                                                                   | 3                                 | 42 Assembly |                  | 1      |