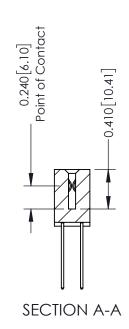

**Mounting Option** 08-#4-40 Unified Threaded Inserts **Contact Detail** 

542-Wire Wrap .025 Sq.(0.64 Sq.) - Tail LG=.655(16.64) .100 [2.54] Contact Spacing x .200 [5.08] Row Spacing

## **See Accompanying Pages for:**

- **Contact Bend Details**
- **Mounting Options**

342 / 392 Card Edge Connector Part Number: 392-068-542-208

YOUR CONNECTION TO QUALITY & SERVICE

| ACAD REFERENCE NO. 342 ENG MASTER |                  |  |  |  |
|-----------------------------------|------------------|--|--|--|
| DRAWN: J.LEE                      | DATE: OCT. 06/09 |  |  |  |
| CHECKED:                          | DATE:            |  |  |  |
| SCALE: NTS                        | SHEET 1 OF 3     |  |  |  |
| DRAWING NUMBER                    | ISSUE            |  |  |  |