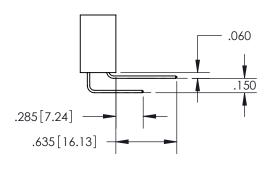

THIS IS A C.A.D. GENERATED DRAWING DO NOT MAKE MANUAL REVISIONS TO MASTER.

ISSUE NUMBER

1

ORIGINAL

.160 4.06 POINT OF CONTACT .330[8.38] -.370[9.4] **CARD SLOT** .150 [3.81]

SECTION A-A

<u>Contact Dimensions:</u> 542-Wire Wrap .025 Sq.(0.64 Sq.) - Tail LG=.645(16.38) .100 (2.54) Contact Spacing x .200 (5.08) Row Spacing