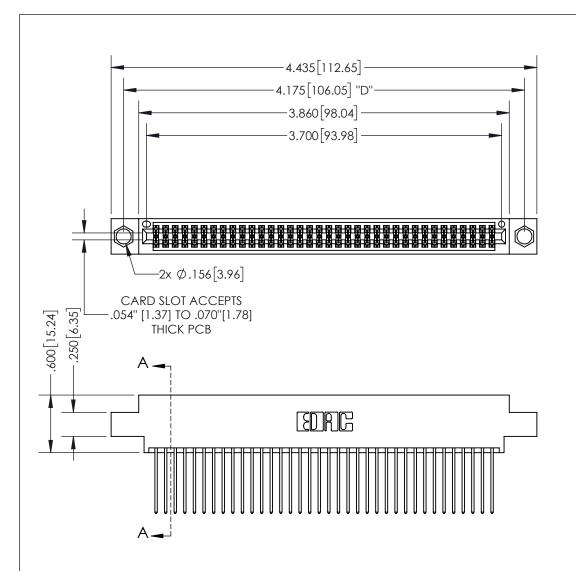

THIS IS A C.A.D. GENERATED DRAWING DO NOT MAKE MANUAL REVISIONS TO MASTER.

ISSUE NUMBER

1

ORIGINAL

.160 4.06 POINT OF CONTACT .330[8.38] -.370[9.4] **CARD SLOT** .150 [3.81]

SECTION A-A

<u>Contact Dimensions:</u> 542-Wire Wrap .025 Sq.(0.64 Sq.) - Tail LG=.645(16.38) .100 (2.54) Contact Spacing x .200 (5.08) Row Spacing

INSULATOR MATERIAL: THERMOPLASTIC PBT, UL 94V-0 CONTACT MATERIAL; COPPER TIN ALLOY CONTACT PLATING: GOLD ON THE MATING AREA, TIN PLATING ON THE CONTACT TAILS, NICKEL UNDERPLATE

345/395 SERIES CARD EDGE CONNECTOR PART NUMBER: 395-072-542-804