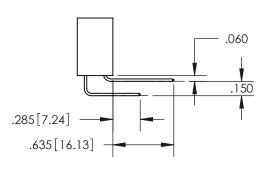

## **Contact Code 559**

**Contact Code 560** 

- INSULATOR MATERIAL: THERMOPLASTIC POLYESTER, UL 94V-0
- DAP MATERIAL AVAILABLE UPON REQUEST
- CONTACT MATERIAL; COPPER ALLOY

CONTACT PLATING: GOLD ON THE MATING AREA, TIN PLATING ON THE CONTACT TAILS, NICKEL UNDERPLATE