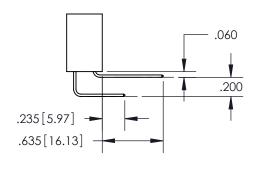

AREA, TIN PLATING ON THE CONTACT TAILS, NICKEL UNDERPLATE

## 345/395 SERIES CARD EDGE CONNECTOR PART NUMBER: 395-108-521-804

YOUR CONNECTION TO QUALITY & SERVICE

**EDAC INC** TORONTO, ONTARIO CANADA

THESE DRAWINGS AND SPECIFICATIONS ARE THE PROPERTY OF EDAC INC.,AND SHALL NOT BE REPRODUCED, OR COPIED OR USED AS THE BASIS FOR THE MANUFACTURE OR SALE OF APPARATUS WITHOUT WRITTEN PERMISSION.

| ACAD REFERENCE NO.  | 345-ENG-MASTER |           |
|---------------------|----------------|-----------|
| DRAWN: R.STA.MONICA | DATE:MA        | Y.16/2017 |
| CHECKED:            | DATE:          |           |
| SCALE: 1:1          | SHEET          | OF 2      |
| DRAWING NUMBER      |                | ISSUE     |
| 345-ENG-MASTER      |                | 1         |



ORIGINAL 1

ISSUE NUMBER









**Contact Code 558** 

## **Contact Code 559**

**Contact Code 560** 

- INSULATOR MATERIAL: THERMOPLASTIC POLYESTER, UL 94V-0
- DAP MATERIAL AVAILABLE UPON REQUEST
- CONTACT MATERIAL; COPPER ALLOY

CONTACT PLATING: GOLD ON THE MATING AREA, TIN PLATING ON THE CONTACT TAILS, NICKEL UNDERPLATE

\*FOR ALL OTHER SPECIFICATIONS REFER TO SHEET 3\*

## 345/395 SERIES CARD EDGE CONNECTOR CONTACT CODE 555,556,558,559,560 DIMENSIONS

YOUR CONNECTION TO QUALITY & SERVICE

**EDAC INC** TORONTO, ONTARIO CANADA

THESE DRAWINGS AND SPECIFICATIONS ARE THE PROPERTY OF EDAC INC.,AND SHALL NOT BE REPRODUCED, OR COPIED OR USED AS THE BASIS FOR THE MANUFACTURE OR SALE OF APPARATUS WITHOUT WRITTEN PERMISSION.

| ACAD REFERENCE NO.  | 345-ENG-MASTER   |
|---------------------|------------------|
| DRAWN: R