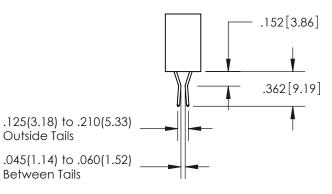

## **Contact Code 559**

**Contact Code 560** 

- INSULATOR MATERIAL: THERMOPLASTIC POLYESTER, UL 94V-0
- DAP MATERIAL AVAILABLE UPON REQUEST
- CONTACT MATERIAL; COPPER ALLOY

CONTACT PLATING: GOLD ON THE MATING AREA, TIN PLATING ON THE CONTACT TAILS, NICKEL UNDERPLATE