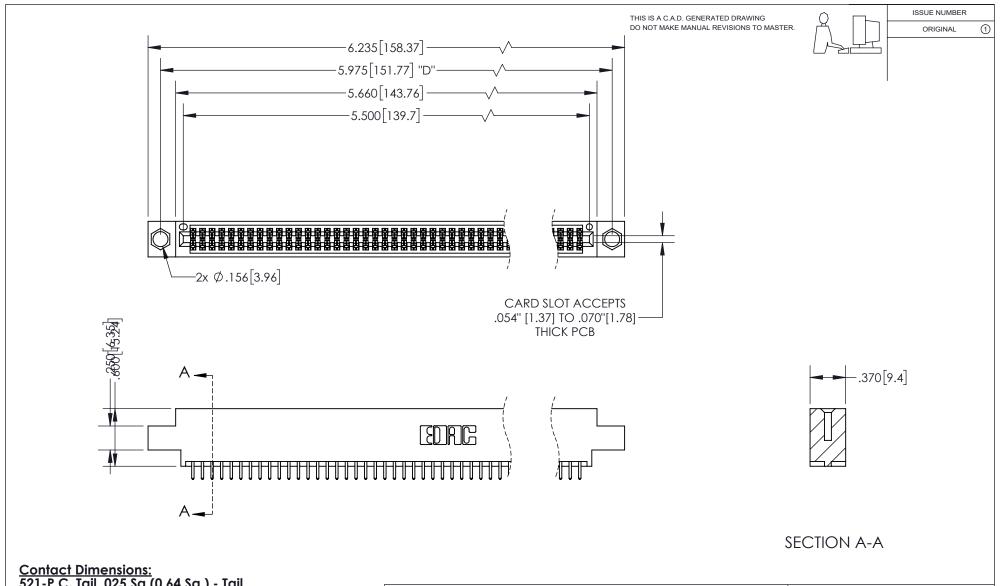

<u>Contact Dimensions:</u> 521-P.C. Tail .025 Sq.(0.64 Sq.) - Tail LG=.150(3.81) .100 (2.54) Contact Spacing x .200 (5.08) Row Spacing

INSULATOR MATERIAL: THERMOPLASTIC PBT, UL 94V-0 CONTACT MATERIAL; COPPER TIN ALLOY CONTACT PLATING: GOLD ON THE MATING AREA, TIN PLATING ON THE CONTACT TAILS, NICKEL UNDERPLATE

## 345/395 SERIES CARD EDGE CONNECTOR PART NUMBER: 395-108-521-804

YOUR CONNECTION TO QUALITY & SERVICE

**EDAC INC** TORONTO, ONTARIO CANADA

THESE DRAWINGS AND SPECIFICATIONS ARE THE PROPERTY OF EDAC INC.,AND SHALL NOT BE REPRODUCED, OR COPIED OR USED AS THE BASIS FOR THE MANUFACTURE OR SALE OF APPARATUS WITHOUT WRITTEN PERMISSION.