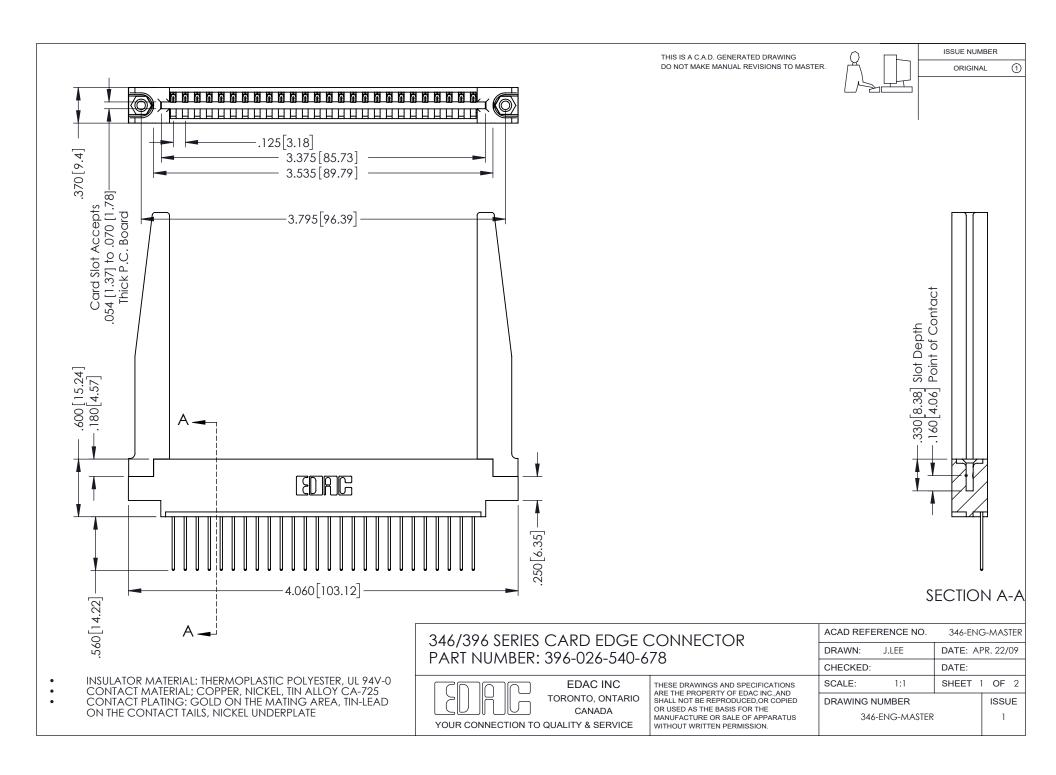

THIS IS A C.A.D. GENERATED DRAWING DO NOT MAKE MANUAL REVISIONS TO MASTER.

ORIGINAL 1

ISSUE NUMBER

**Contact Code 555** 

**Contact Code 556** 

INSULATOR MATERIAL: THERMOPLASTIC POLYESTER, UL 94V-0 CONTACT MATERIAL; COPPER, NICKEL, TIN ALLOY CA-725 CONTACT PLATING: GOLD ON THE MATING AREA, TIN-LEAD

ON THE CONTACT TAILS, NICKEL UNDERPLATE

## 346/396 SERIES CARD EDGE CONNECTOR CONTACT CODE 555,556,558,559,560 DIMENSIONS

YOUR CONNECTION TO QUALITY & SERVICE

**EDAC INC** TORONTO, ONTARIO CANADA

THESE DRAWINGS AND SPECIFICATIONS ARE THE PROPERTY OF EDAC INC.,AND SHALL NOT BE REPRODUCED, OR COPIED OR USED AS THE BASIS FOR THE MANUFACTURE OR SALE OF APPARATUS WITHOUT WRITTEN PERMISSION.