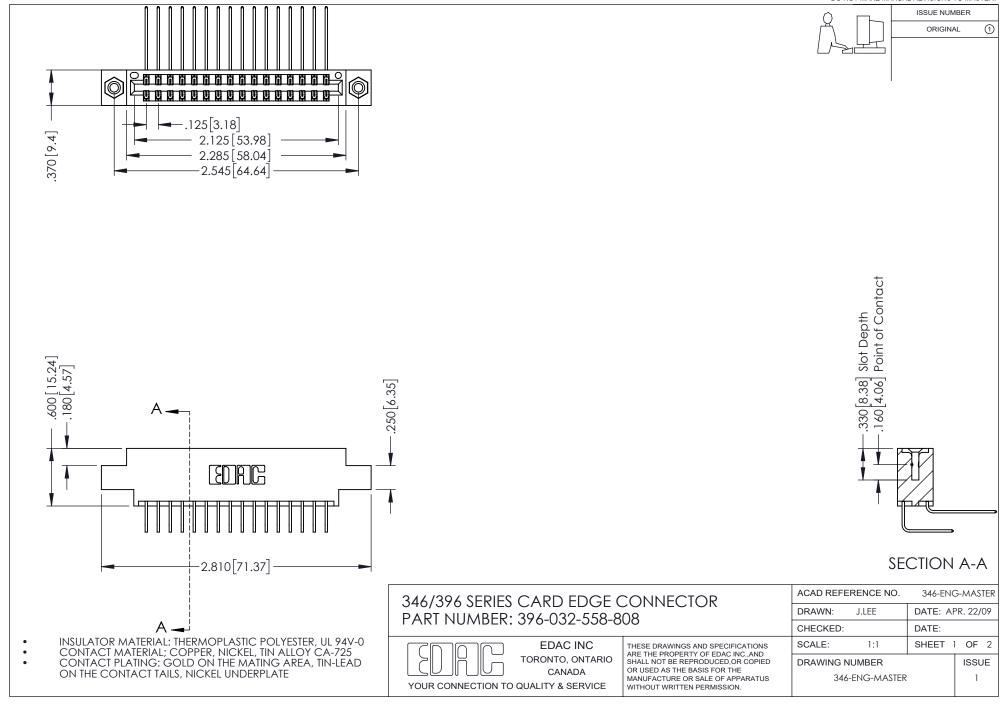

## **Contact Code 556**

INSULATOR MATERIAL: THERMOPLASTIC POLYESTER, UL 94V-0 CONTACT MATERIAL; COPPER, NICKEL, TIN ALLOY CA-725 CONTACT PLATING: GOLD ON THE MATING AREA, TIN-LEAD

ON THE CONTACT TAILS, NICKEL UNDERPLATE

## 346/396 SERIES CARD EDGE CONNECTOR CONTACT CODE 555,556,558,559,560 DIMENSIONS

YOUR CONNECTION TO QUALITY & SERVICE

**EDAC INC** TORONTO, ONTARIO CANADA

THESE DRAWINGS AND SPECIFICATIONS ARE THE PROPERTY OF EDAC INC.,AND SHALL NOT BE REPRODUCED, OR COPIED OR USED AS THE BASIS FOR THE MANUFACTURE OR SALE OF APPARATUS WITHOUT WRITTEN PERMISSION.