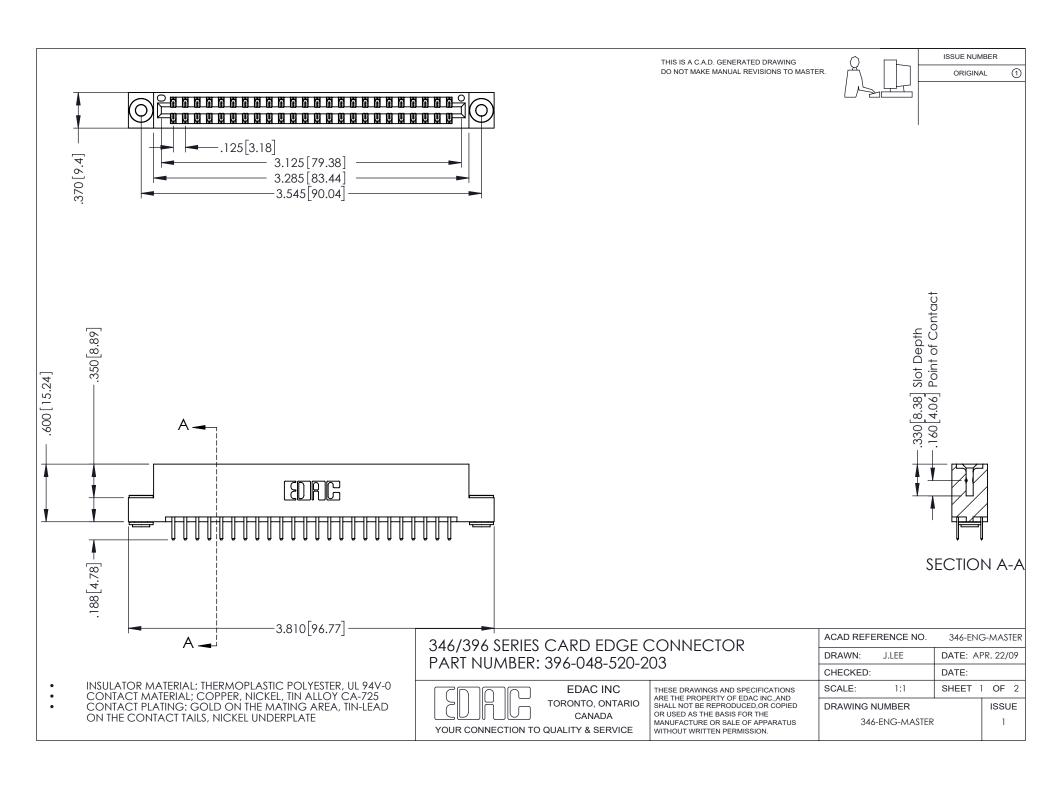

## **Contact Code 556**

INSULATOR MATERIAL: THERMOPLASTIC POLYESTER, UL 94V-0 CONTACT MATERIAL; COPPER, NICKEL, TIN ALLOY CA-725 CONTACT PLATING: GOLD ON THE MATING AREA, TIN-LEAD

ON THE CONTACT TAILS, NICKEL UNDERPLATE

## 346/396 SERIES CARD EDGE CONNECTOR CONTACT CODE 555,556,558,559,560 DIMENSIONS

YOUR CONNECTION TO QUALITY & SERVICE

**EDAC INC** TORONTO, ONTARIO CANADA

THESE DRAWINGS AND SPECIFICATIONS ARE THE PROPERTY OF EDAC INC.,AND SHALL NOT BE REPRODUCED, OR COPIED OR USED AS THE BASIS FOR THE MANUFACTURE OR SALE OF APPARATUS WITHOUT WRITTEN PERMISSION.