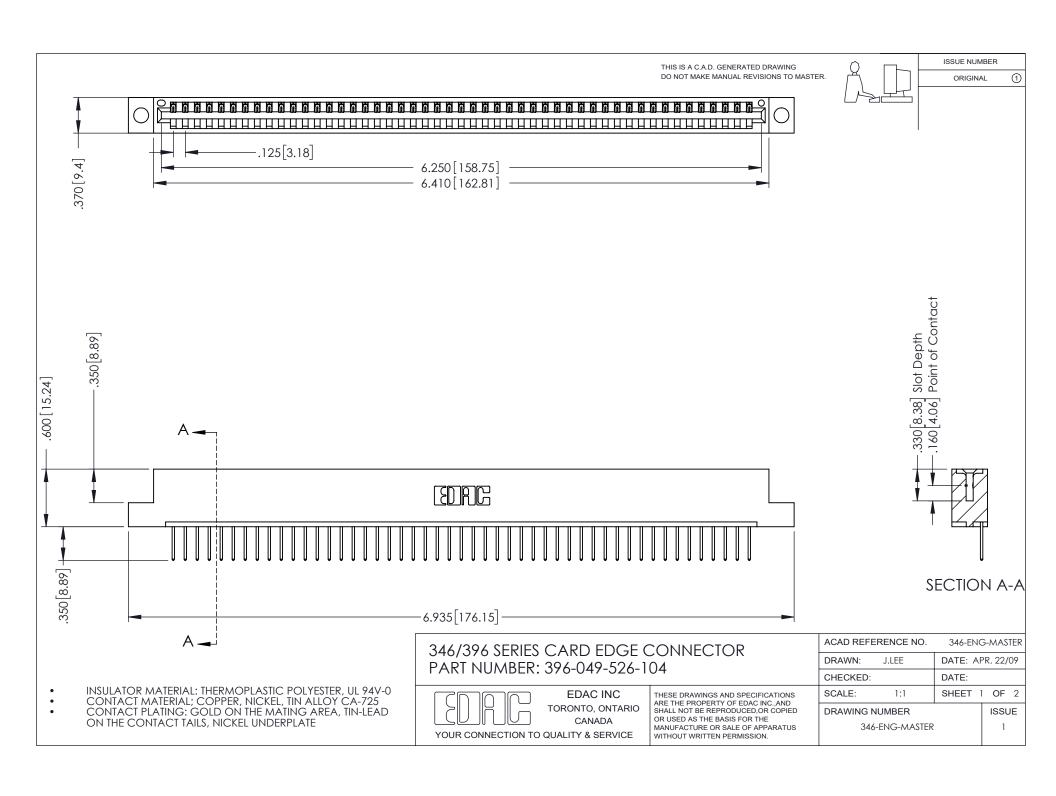

## **Contact Code 556**

INSULATOR MATERIAL: THERMOPLASTIC POLYESTER, UL 94V-0 CONTACT MATERIAL; COPPER, NICKEL, TIN ALLOY CA-725 CONTACT PLATING: GOLD ON THE MATING AREA, TIN-LEAD

ON THE CONTACT TAILS, NICKEL UNDERPLATE

## 346/396 SERIES CARD EDGE CONNECTOR CONTACT CODE 555,556,558,559,560 DIMENSIONS

YOUR CONNECTION TO QUALITY & SERVICE

**EDAC INC** TORONTO, ONTARIO CANADA

THESE DRAWINGS AND SPECIFICATIONS ARE THE PROPERTY OF EDAC INC.,AND SHALL NOT BE REPRODUCED, OR COPIED OR USED AS THE BASIS FOR THE MANUFACTURE OR SALE OF APPARATUS WITHOUT WRITTEN PERMISSION.