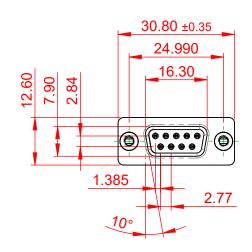

10.7

|          |                                      | SW REFERENCE NO.: 628 ASSEMBLY                                                                                                                                                                                 |                           |                  |       |
|----------|--------------------------------------|----------------------------------------------------------------------------------------------------------------------------------------------------------------------------------------------------------------|---------------------------|------------------|-------|
|          | 628 SERIES D-SUB CONNECTOR           |                                                                                                                                                                                                                | DRAWN: C.B                | DATE: AUG. 01/20 | 018   |
|          |                                      |                                                                                                                                                                                                                | CHECKED:                  | DATE:            |       |
|          | EDAC INC                             | THESE DRAWINGS AND SPECIFICATIONS<br>ARE THE PROPERTY OF EDAC INC.,AND<br>SHALL NOT BE REPRODUCED,OR COPIED<br>OR USED AS THE BASIS FOR THE<br>MANUFACTURE OR SALE OF APPARATUS<br>WITHOUT WRITTEN PERMISSION. | SCALE: 1:1                | SHEET 1 OF       | 1     |
| YOUR CON | TORONTO, ONTARIO<br>CANADA           |                                                                                                                                                                                                                | DRAWING NUMBER: 628-009-2 | 261-056          | ISSUE |
|          | YOUR CONNECTION TO QUALITY & SERVICE |                                                                                                                                                                                                                | PART NUMBER: 628-009-2    | 261-056          | 1     |