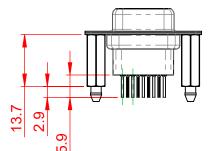

10.7

|          |                                      | SW REFERENCE NO.: 628 ASSEMBLY                                                                                                                                                                                 |                           |                  |       |
|----------|--------------------------------------|----------------------------------------------------------------------------------------------------------------------------------------------------------------------------------------------------------------|---------------------------|------------------|-------|
|          | 628 SERIES D-SUB CONNECTOR           |                                                                                                                                                                                                                | DRAWN: C.B                | DATE: AUG. 01/20 | 018   |
|          |                                      |                                                                                                                                                                                                                | CHECKED:                  | DATE:            |       |
|          | EDAC INC                             | THESE DRAWINGS AND SPECIFICATIONS<br>ARE THE PROPERTY OF EDAC INC.,AND<br>SHALL NOT BE REPRODUCED,OR COPIED<br>OR USED AS THE BASIS FOR THE<br>MANUFACTURE OR SALE OF APPARATUS<br>WITHOUT WRITTEN PERMISSION. | SCALE: 1:1                | SHEET 1 OF       | 1     |
| YOUR CON | TORONTO, ONTARIO<br>CANADA           |                                                                                                                                                                                                                | DRAWING NUMBER: 628-009-2 | 261-056          | ISSUE |
|          | YOUR CONNECTION TO QUALITY & SERVICE |                                                                                                                                                                                                                | PART NUMBER: 628-009-2    | 261-056          | 1     |