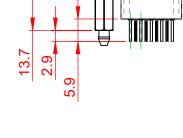

10.7

|          |                                      | SW REFERENCE NO.: 628 ASSEMBLY                                                                                                                                                                                 |                           |                  |       |
|----------|--------------------------------------|----------------------------------------------------------------------------------------------------------------------------------------------------------------------------------------------------------------|---------------------------|------------------|-------|
|          | 628 SERIES D-SUB CONNECTOR           |                                                                                                                                                                                                                | DRAWN: C.B                | DATE: AUG. 01/20 | 018   |
|          |                                      |                                                                                                                                                                                                                | CHECKED:                  | DATE:            |       |
|          | EDAC INC                             | THESE DRAWINGS AND SPECIFICATIONS<br>ARE THE PROPERTY OF EDAC INC.,AND<br>SHALL NOT BE REPRODUCED,OR COPIED<br>OR USED AS THE BASIS FOR THE<br>MANUFACTURE OR SALE OF APPARATUS<br>WITHOUT WRITTEN PERMISSION. | SCALE: 1:1                | SHEET 1 OF       | 1     |
| YOUR CON | TORONTO, ONTARIO<br>CANADA           |                                                                                                                                                                                                                | DRAWING NUMBER: 628-009-2 | 261-056          | ISSUE |
|          | YOUR CONNECTION TO QUALITY & SERVICE |                                                                                                                                                                                                                | PART NUMBER: 628-009-2    | 261-056          | 1     |