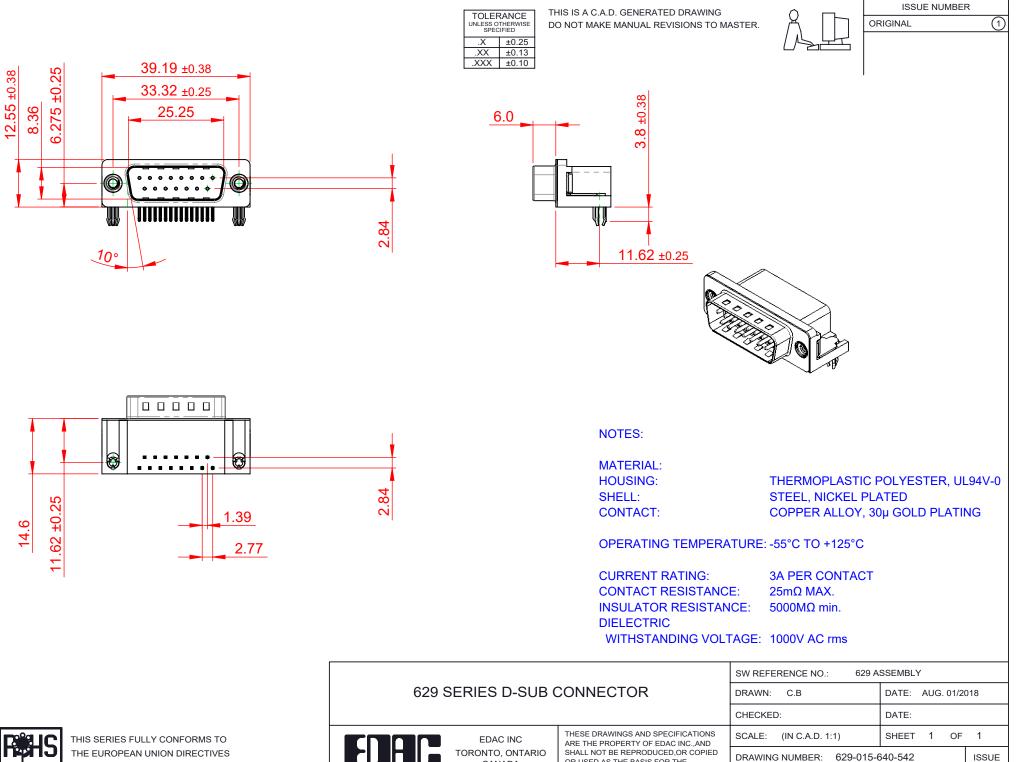

2011/65/EU FOR RoHS COMPLIANCY.

COMPLIANT

|                                      |                            |                                                                                                                                               | CHECKED:                        |           | DATE:   |
|--------------------------------------|----------------------------|-----------------------------------------------------------------------------------------------------------------------------------------------|---------------------------------|-----------|---------|
|                                      | EDAC INC                   | THESE DRAWINGS AND SPECIFICATIONS<br>ARE THE PROPERTY OF EDAC INC., AND<br>SHALL NOT BE REPRODUCED, OR COPIED<br>OR USED AS THE BASIS FOR THE | SCALE: (IN C.A.D. 1             | :1)       | SHEET   |
|                                      | TORONTO, ONTARIO<br>CANADA |                                                                                                                                               | DRAWING NUMBER: 629-015-640-542 |           | 640-542 |
| YOUR CONNECTION TO QUALITY & SERVICE |                            | MANUFACTURE OR SALE OF APPARATUS<br>WITHOUT WRITTEN PERMISSION.                                                                               | PART NUMBER:                    | 629-015-6 | 640-542 |