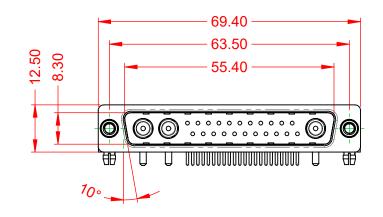

NOTES:

MATERIAL: HOUSING: SHELL: CONTACT:

**OPERATING TEMPERATURE:** 

WITHSTANDING VOLTAGE:

THERMOPLASTIC POLYESTER, UL94V-0 STEEL, NICKEL PLATED COPPER ALLOY, 30µ" GOLD PLATED



10A (CURRENT) POWER/CO-AX CONTACT RATING: (IF PRESENT) SIGNAL CONTACT CURRENT RATING: 5A PER CONTACT SIGNAL CONTACT RESISTANCE:  $10m\Omega$  MAX. **INSULATOR RESISTANCE:** 5000MΩ min. DIELECTRIC

.XX ±0.13 .XXX ±0.05

1000V AC rms

-55°C ~ 125°C



|          | COMBINATION D-SUB                    |                                                                                                                                       | SW REFERENCE NO.: 629 COMBO ASSEMBLY |                  |       |
|----------|--------------------------------------|---------------------------------------------------------