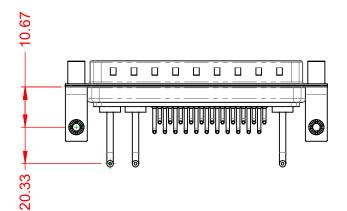

NOTES:

MATERIAL: HOUSING: SHELL: CONTACT:

**OPERATING TEMPERATURE:** 

WITHSTANDING VOLTAGE:

THERMOPLASTIC POLYESTER, UL94V-0 STEEL, NICKEL PLATED COPPER ALLOY, 30µ" GOLD PLATED



10A (CURRENT) POWER/CO-AX CONTACT RATING: (IF PRESENT) SIGNAL CONTACT CURRENT RATING: 5A PER CONTACT SIGNAL CONTACT RESISTANCE:  $10m\Omega$  MAX. **INSULATOR RESISTANCE:** 5000MΩ min. DIELECTRIC

.XX ±0.13 .XXX ±0.05

1000V AC rms

-55°C ~ 125°C



|          | COMBINATION D-SUB                    |                                                                                                                                       | SW REFERENCE NO.: 629 COMBO ASSEMBLY |                  |       |
|----------|--------------------------------------|---------------------------------------------------------------------------------------------------------------------------------------|--------------------------------------|------------------|-------|
|          |