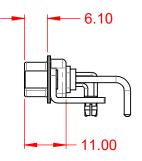

NOTES:

MATERIAL: HOUSING: SHELL: CONTACT:

**OPERATING TEMPERATURE:** 

WITHSTANDING VOLTAGE:

THERMOPLASTIC POLYESTER, UL94V-0 STEEL, NICKEL PLATED COPPER ALLOY, 30µ" GOLD PLATED



10A (CURRENT) POWER/CO-AX CONTACT RATING: (IF PRESENT) SIGNAL CONTACT CURRENT RATING: 5A PER CONTACT SIGNAL CONTACT RESISTANCE:  $10m\Omega$  MAX. **INSULATOR RESISTANCE:** 5000MΩ min. DIELECTRIC

.XX ±0.13 .XXX ±0.05

1000V AC rms

-55°C ~ 125°C



|          | COMBINATION D-SUB                    |                                                                                                                                       | SW REFERENCE NO.: 629 COMBO ASSEMBLY |                  |       |
|----------|--------------------------------------|-----------------------------------------------------------