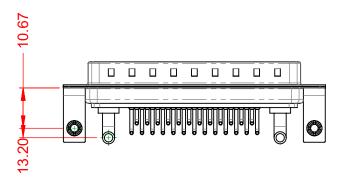

.XX ±0.13 .XXX ±0.05

NOTES:

MATERIAL: HOUSING: SHELL: CONTACT:

WITHSTANDING VOLTAGE:

THERMOPLASTIC POLYESTER, UL94V-0 STEEL, NICKEL PLATED COPPER ALLOY, GOLD FLASH PLATED

THIS SERIES FULLY CONFORMS TO THE EUROPEAN UNION DIRECTIVES 2011/65/EU FOR RoHS COMPLIANCY.

5000MΩ min.

| SV                 |                                                                                      |                                                                                                                                                                                                                | SW REFERENCE NO.: 629 COMBO ASSEMBLY |                  |       |
|--------------------|--------------------------------------------------------------------------------------|----------------------------------------------------------------------------------------------------------------------------------------------------------------------------------------------------------------|--------------------------------------|------------------|-------|
|                    | COMBINATION D-SUB                                                                    |                                                                                                                                                                                                                | DRAWN: C.B                           | DATE: JAN. 01/20 | 19    |
|                    |                                                                                      |                                                                                                                                                                                                                | CHECKED:                             | DATE:            |       |
|                    | EDAGE EDAC INC<br>TORONTO, ONTARIO<br>CANADA<br>YOUR CONNECTION TO QUALITY & SERVICE | THESE DRAWINGS AND SPECIFICATIONS<br>ARE THE PROPERTY OF EDAC INC.,AND<br>SHALL NOT BE REPRODUCED,OR COPIED<br>OR USED AS THE BASIS FOR THE<br>MANUFACTURE OR SALE OF APPARATUS<br>WITHOUT WRITTEN PERMISSION. | SCALE: (IN C.A.D. 1:1)               | SHEET 1 OF       | 2     |
|                    |                                                                                      |                                                                                                                                                                                                                | DRAWING NUMBER: 629-27W2240-3NB      |                  | ISSUE |
| YOUR CONNECTION TO |                                                                                      |                                                                                                                                                                                                                | PART NUMBER: 629-27W                 | 2240-3NB         | 1     |