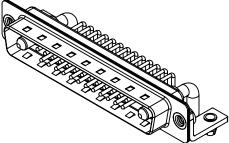

5000MΩ min.

| SV                 |                                                                                      |                                                                                                                                                                                                                | SW REFERENCE NO.: 629 COMBO ASSEMBLY |                  |       |
|--------------------|--------------------------------------------------------------------------------------|----------------------------------------------------------------------------------------------------------------------------------------------------------------------------------------------------------------|--------------------------------------|------------------|-------|
|                    | COMBINATION D-SUB                                                                    |                                                                                                                                                                                                                | DRAWN: C.B                           | DATE: JAN. 01/20 | 19    |
|                    |                                                                                      |                                                                                                                                                                                                                | CHECKED:                             | DATE:            |       |
|                    | EDAGE EDAC INC<br>TORONTO, ONTARIO<br>CANADA<br>YOUR CONNECTION TO QUALITY & SERVICE | THESE DRAWINGS AND SPECIFICATIONS<br>ARE THE PROPERTY OF EDAC INC.,AND<br>SHALL NOT BE REPRODUCED,OR COPIED<br>OR USED AS THE BASIS FOR THE<br>MANUFACTURE OR SALE OF APPARATUS<br>WITHOUT WRITTEN PERMISSION. | SCALE: (IN C.A.D. 1:1)               | SHEET 1 OF       | 2     |
|                    |                                                                                      |                                                                                                                                                                                                                | DRAWING NUMBER: 629-27W2240-3NB      |                  | ISSUE |
| YOUR CONNECTION TO |                                                                                      |                                                                                                                                                                                                                | PART NUMBER: 629-27W                 | 2240-3NB         | 1     |