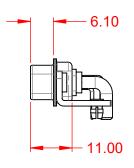

5000MΩ min.

| SV                 |                                                                                      |                                                                                                                                                                                                                | SW REFERENCE NO.: 629 COMBO ASSEMBLY |                  |       |
|--------------------|--------------------------------------------------------------------------------------|----------------------------------------------------------------------------------------------------------------------------------------------------------------------------------------------------------------|--------------------------------------|------------------|-------|
|                    | COMBINATION D-SUB                                                                    |                                                                                                                                                                                                                | DRAWN: C.B                           | DATE: JAN. 01/20 | 19    |
|                    |                                                                                      |                                                                                                                                                                                                                | CHECKED:                             | DATE:            |       |
|                    | EDAGE EDAC INC<br>TORONTO, ONTARIO<br>CANADA<br>YOUR CONNECTION TO QUALITY & SERVICE | THESE DRAWINGS AND SPECIFICATIONS<br>ARE THE PROPERTY OF EDAC INC.,AND<br>SHALL NOT BE REPRODUCED,OR COPIED<br>OR USED AS THE BASIS FOR THE<br>MANUFACTURE OR SALE OF APPARATUS<br>WITHOUT WRITTEN PERMISSION. | SCALE: (IN C.A.D. 1:1)               | SHEET 1 OF       | 2     |
|                    |                                                                                      |                                                                                                                                                                                                                | DRAWING NUMBER: 629-27W2240-3NB      |                  | ISSUE |
| YOUR CONNECTION TO |                                                                                      |                                                                                                                                                                                                                | PART NUMBER: 629-27W                 | 2240-3NB         | 1     |