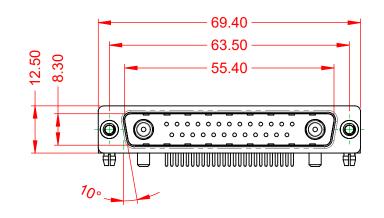

5000MΩ min.

| SV                 |                                                                                      |                                                                                                                                                                                                                | SW REFERENCE NO.: 629 COMBO ASSEMBLY |                  |       |
|--------------------|--------------------------------------------------------------------------------------|----------------------------------------------------------------------------------------------------------------------------------------------------------------------------------------------------------------|--------------------------------------|------------------|-------|
|                    | COMBINATION D-SUB                                                                    |                                                                                                                                                                                                                | DRAWN: C.B                           | DATE: JAN. 01/20 | 19    |
|                    |                                                                                      |                                                                                                                                                                                                                | CHECKED:                             | DATE:            |       |
|                    | EDAGE EDAC INC<br>TORONTO, ONTARIO<br>CANADA<br>YOUR CONNECTION TO QUALITY & SERVICE | THESE DRAWINGS AND SPECIFICATIONS<br>ARE THE PROPERTY OF EDAC INC.,AND<br>SHALL NOT BE REPRODUCED,OR COPIED<br>OR USED AS THE BASIS FOR THE<br>MANUFACTURE OR SALE OF APPARATUS<br>WITHOUT WRITTEN PERMISSION. | SCALE: (IN C.A.D. 1:1)               | SHEET 1 OF       | 2     |
|                    |                                                                                      |                                                                                                                                                                                                                | DRAWING NUMBER: 629-27W2240-3NB      |                  | ISSUE |
| YOUR CONNECTION TO |                                                                                      |                                                                                                                                                                                                                | PART NUMBER: 629-27W                 | 2240-3NB         | 1     |