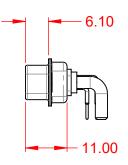

1000V AC rms

-55°C ~ 125°C

| Γ               |                                      |                                                                                                                                       | SW REFERENCE NO.: 629 COMBO ASSEMBLY |                   |       |
|-----------------|--------------------------------------|---------------------------------------------------------------------------------------------------------------------------------------|--------------------------------------|-------------------|-------|
| ļ               | COMBINATION                          | COMBINATION D-SUB                                                                                                                     |                                      | DATE: JAN. 01/201 | 19    |
| ļ               |                                      |                                                                                                                                       | CHECKED:                             | DATE:             |       |
| ſ               | EDAC INC                             | THESE DRAWINGS AND SPECIFICATIONS<br>ARE THE PROPERTY OF EDAC INC.,AND                                                                | SCALE: (IN C.A.D. 1:1)               | SHEET 1 OF        | 2     |
| YOUR CONNECTION | TORONTO, ONTARIO<br>CANADA           | SHALL NOT BE REPRODUCED, OR COPIED<br>OR USED AS THE BASIS FOR THE<br>MANUFACTURE OR SALE OF APPARATUS<br>WITHOUT WRITTEN PERMISSION. | DRAWING NUMBER: 629-27W2640-3T1      |                   | ISSUE |
|                 | YOUR CONNECTION TO QUALITY & SERVICE |                                                                                                                                       | PART NUMBER: 629-27W2                | 2640-3T1          | 1     |