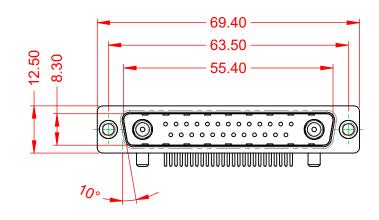

1000V AC rms

-55°C ~ 125°C

| Γ               |                                      |                                                                                                                                       | SW REFERENCE NO.: 629 COMBO ASSEMBLY |                   |       |
|-----------------|--------------------------------------|---------------------------------------------------------------------------------------------------------------------------------------|--------------------------------------|-------------------|-------|
| ļ               | COMBINATION                          | COMBINATION D-SUB                                                                                                                     |                                      | DATE: JAN. 01/201 | 19    |
| ļ               |                                      |                                                                                                                                       | CHECKED:                             | DATE:             |       |
| ſ               | EDAC INC                             | THESE DRAWINGS AND SPECIFICATIONS<br>ARE THE PROPERTY OF EDAC INC.,AND                                                                | SCALE: (IN C.A.D. 1:1)               | SHEET 1 OF        | 2     |
| YOUR CONNECTION | TORONTO, ONTARIO<br>CANADA           | SHALL NOT BE REPRODUCED, OR COPIED<br>OR USED AS THE BASIS FOR THE<br>MANUFACTURE OR SALE OF APPARATUS<br>WITHOUT WRITTEN PERMISSION. | DRAWING NUMBER: 629-27W2640-3T1      |                   | ISSUE |
|                 | YOUR CONNECTION TO QUALITY & SERVICE |                                                                                                                                       | PART NUMBER: 629-27W2                | 2640-3T1          | 1     |