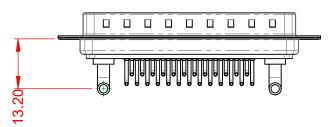

1000V AC rms

-55°C ~ 125°C

| Γ               |                                      |                                                                                                                                       | SW REFERENCE NO.: 629 COMBO ASSEMBLY |                   |       |
|-----------------|--------------------------------------|---------------------------------------------------------------------------------------------------------------------------------------|--------------------------------------|-------------------|-------|
| ļ               | COMBINATION                          | COMBINATION D-SUB                                                                                                                     |                                      | DATE: JAN. 01/201 | 19    |
| ļ               |                                      |                                                                                                                                       | CHECKED:                             | DATE:             |       |
| ſ               | EDAC INC                             | THESE DRAWINGS AND SPECIFICATIONS<br>ARE THE PROPERTY OF EDAC INC.,AND                                                                | SCALE: (IN C.A.D. 1:1)               | SHEET 1 OF        | 2     |
| YOUR CONNECTION | TORONTO, ONTARIO<br>CANADA           | SHALL NOT BE REPRODUCED, OR COPIED<br>OR USED AS THE BASIS FOR THE<br>MANUFACTURE OR SALE OF APPARATUS<br>WITHOUT WRITTEN PERMISSION. | DRAWING NUMBER: 629-27W2640-3T1      |                   | ISSUE |
|                 | YOUR CONNECTION TO QUALITY & SERVICE |                                                                                                                                       | PART NUMBER: 629-27W2                | 2640-3T1          | 1     |