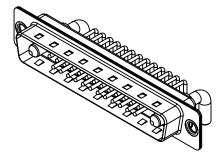

.XXX ±0.05

THIS IS A C.A.D. GENERATED DRAWING DO NOT MAKE MANUAL REVISIONS TO MASTER.

**ISSUE NUMBER** ORIGINAL

(1)

NOTES:

MATERIAL: HOUSING: SHELL: CONTACT:

**OPERATING TEMPERATURE:** 

WITHSTANDING VOLTAGE:

THERMOPLASTIC POLYESTER, UL94V-0 STEEL, TIN PLATED COPPER ALLOY, 30µ" GOLD PLATED

30A (CURRENT) **POWER/CO-AX CONTACT RATING:** (IF PRESENT) SIGNAL CONTACT CURRENT RATING: 5A PER CONTACT SIGNAL CONTACT RESISTANCE:  $10m\Omega$  MAX. **INSULATOR RESISTANCE:** 5000MΩ min. DIELECTRIC

1000V AC rms

-55°C ~ 125°C

| Γ               |                                      |                                                                                                                                       | SW REFERENCE NO.: 629 COMBO ASSEMBLY |                   |       |
|-----------------|--------------------------------------|---------------------------------------------------------------------------------------------------------------------------------------|--------------------------------------|-------------------|-------|
| ļ               | COMBINATION                          | COMBINATION D-SUB                                                                                                                     |                                      | DATE: JAN. 01/201 | 19    |
| ļ               |                                      |                                                                                                                                       | CHECKED:                             | DATE:             |       |
| ſ               | EDAC INC                             | THESE DRAWINGS AND SPECIFICATIONS<br>ARE THE PROPERTY OF EDAC INC.,AND                                                                | SCALE: (IN C.A.D. 1:1)               | SHEET 1 OF        | 2     |
| YOUR CONNECTION | TORONTO, ONTARIO<br>CANADA           | SHALL NOT BE REPRODUCED, OR COPIED<br>OR USED AS THE BASIS FOR THE<br>MANUFACTURE OR SALE OF APPARATUS<br>WITHOUT WRITTEN PERMISSION. | DRAWING NUMBER: 629-27W2640-3T1      |                   | ISSUE |
|                 | YOUR CONNECTION TO QUALITY & SERVICE |                                                                                                                                       | PART NUMBER: 629-27W2                | 2640-3T1          | 1     |