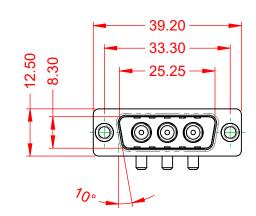

.XX ±0.13 .XXX ±0.05

| ISSUE NUMBER |     |
|--------------|-----|
| ORIGINAL     | (1) |

NOTES:

MATERIAL: HOUSING: SHELL: CONTACT:

THERMOPLASTIC POLYESTER, UL94V-0 STEEL, NICKEL PLATED COPPER ALLOY, 30µ" GOLD PLATED

ø 6

20A (CURRENT) POWER/CO-AX CONTACT RATING: (IF PRESENT) SIGNAL CONTACT CURRENT RATING: 5A PER CONTACT SIGNAL CONTACT RESISTANCE:  $10m\Omega$  MAX.

**INSULATOR RESISTANCE:** DIELECTRIC WITHSTANDING VOLTAGE:

**OPERATING TEMPERATURE:** 

-55°C ~ 125°C

5000MΩ min.

1000V AC rms

|                            |                                                                        |                                                                    |                                 | SW REFERENCE NO.: 629 COMBO ASSEMBLY |       |  |
|----------------------------|------------------------------------------------------------------------|--------------------------------------------------------------------|---------------------------------|--------------------------------------|-------|--|
|                            |                                                                        |                                                                    | DRAWN: C.B                      | DATE: JAN. 01/20                     | 19    |  |
|                            |                                                                        |                                                                    | CHECKED:                        | DATE:                                |       |  |
| EDAC INC                   | THESE DRAWINGS AND SPECIFICATIONS<br>ARE THE PROPERTY OF EDAC INC.,AND | SCALE: (IN C.A.D. 1:1)                                             | SHEET 1 OF                      | 2                                    |       |  |
|                            | TORONTO, ONTARIO<br>CANADA                                             | SHALL NOT BE REPRODUCED, OR COPIED<br>OR USED AS THE BASIS FOR THE | DRAWING NUMBER: 629-3W3-650-2N1 |                                      | ISSUE |  |
| YOUR CONNECTION TO QUALITY | YOUR CONNECTION TO QUALITY & SERVICE                                   | MANUFACTURE OR SALE OF APPARATUS<br>WITHOUT WRITTEN PERMISSION.    | PART NUMBER: 629-3W3-           | -650-2N1                             | 1     |  |