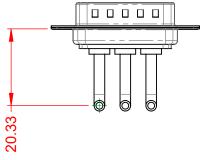

.XX ±0.13 .XXX ±0.05

| ISSUE NUMBER |     |
|--------------|-----|
| ORIGINAL     | (1) |

NOTES:

MATERIAL: HOUSING: SHELL: CONTACT:

THERMOPLASTIC POLYESTER, UL94V-0 STEEL, NICKEL PLATED COPPER ALLOY, 30µ" GOLD PLATED

ø 6

20A (CURRENT) POWER/CO-AX CONTACT RATING: (IF PRESENT) SIGNAL CONTACT CURRENT RATING: 5A PER CONTACT SIGNAL CONTACT RESISTANCE:  $10m\Omega$  MAX.

**INSULATOR RESISTANCE:** DIELECTRIC WITHSTANDING VOLTAGE: