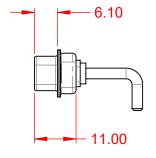

.XX ±0.13 .XXX ±0.05

| ISSUE NUMBER |     |
|--------------|-----|
| ORIGINAL     | (1) |

NOTES:

MATERIAL: HOUSING: SHELL: CONTACT:

THERMOPLASTIC POLYESTER, UL94V-0 STEEL, NICKEL PLATED COPPER ALLOY, 30µ" GOLD PLATED

ø 6

20A (CURRENT) POWER/CO-AX CONTACT RATING: (IF PRESENT) SIGNAL CONTACT CURRENT RATING: 5A PER CONTACT SIGNAL CONTACT RESISTANCE:  $10m\Omega$  MAX.

**INSULATOR RESISTANCE:** DIELECTRIC WITHSTANDING VOLTAGE: