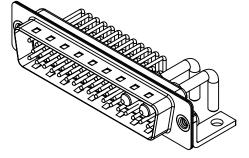

.XX ±0.13 .XXX ±0.05

> 10mΩ MAX. 5000MΩ min. 1000V AC rms

-55°C ~ 125°C

|                                         |                                                                 |                                                                        | SW REFERENCE NO.: 629 COMBO ASSEMBLY |                   |    |
|-----------------------------------------|-----------------------------------------------------------------|------------------------------------------------------------------------|--------------------------------------|-------------------|----|
|                                         |                                                                 |                                                                        | DRAWN: C.B                           | DATE: JAN. 01/201 | 19 |
|                                         |                                                                 |                                                                        | CHECKED:                             | DATE:             |    |
| D                                       | EDAC INC                                                        | THESE DRAWINGS AND SPECIFICATIONS<br>ARE THE PROPERTY OF EDAC INC. AND | SCALE: (IN C.A.D. 1:1)               | SHEET 1 OF        | 2  |
| Y. YOUR CONNECTION TO QUALITY & SERVICE | SHALL NOT BE REPRODUCED, OR COPIED OR USED AS THE BASIS FOR THE | DRAWING NUMBER: 629-43W2250-2NC                                        |                                      | ISSUE             |    |
|                                         | YOUR CONNECTION TO QUALITY & SERVICE                            | CE MANUFACTURE OR SALE OF APPARATUS<br>WITHOUT WRITTEN PERMISSION.     | PART NUMBER: 629-43W                 | 2250-2NC          | 1  |