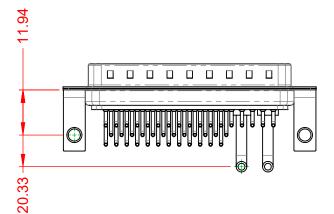

.XX ±0.13 .XXX ±0.05

> 10mΩ MAX. 5000MΩ min. 1000V AC rms

-55°C ~ 125°C

|                                         |                                                                 |                                                                        | SW REFERENCE NO.: 629 COMBO ASSEMBLY |                   |    |
|-----------------------------------------|-----------------------------------------------------------------|------------------------------------------------------------------------|--------------------------------------|-------------------|----|
|                                         |                                                                 |                                                                        | DRAWN: C.B                           | DATE: JAN. 01/201 | 19 |
|                                         |                                                                 |                                                                        | CHECKED:                             | DATE:             |    |
| D                                       | EDAC INC                                                        | THESE DRAWINGS AND SPECIFICATIONS<br>ARE THE PROPERTY OF EDAC INC. AND | SCALE: (IN C.A.D. 1:1)               | SHEET 1 OF        | 2  |
| Y. YOUR CONNECTION TO QUALITY & SERVICE | SHALL NOT BE REPRODUCED, OR COPIED OR USED AS THE BASIS FOR THE | DRAWING NUMBER: 629-43W2250-2NC                                        |                                      | ISSUE             |    |
|                                         | YOUR CONNECTION TO QUALITY & SERVICE                            | CE MANUFACTURE OR SALE OF APPARATUS<br>WITHOUT WRITTEN PERMISSION.     | PART NUMBER: 629-43W                 | 2250-2NC          | 1  |