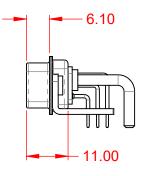

.XX ±0.13 .XXX ±0.05

> 10mΩ MAX. 5000MΩ min. 1000V AC rms

-55°C ~ 125°C

|                                         |                                                                 |                                                                        | SW REFERENCE NO.: 629 COMBO ASSEMBLY |                   |    |
|-----------------------------------------|-----------------------------------------------------------------|------------------------------------------------------------------------|--------------------------------------|-------------------|----|
|                                         |                                                                 |                                                                        | DRAWN: C.B                           | DATE: JAN. 01/201 | 19 |
|                                         |                                                                 |                                                                        | CHECKED:                             | DATE:             |    |
| D                                       | EDAC INC                                                        | THESE DRAWINGS AND SPECIFICATIONS<br>ARE THE PROPERTY OF EDAC INC. AND | SCALE: (IN C.A.D. 1:1)               | SHEET 1 OF        | 2  |
| Y. YOUR CONNECTION TO QUALITY & SERVICE | SHALL NOT BE REPRODUCED, OR COPIED OR USED AS THE BASIS FOR THE | DRAWING NUMBER: 629-43W2250-2NC                                        |                                      | ISSUE             |    |
|                                         | YOUR CONNECTION TO QUALITY & SERVICE                            | CE MANUFACTURE OR SALE OF APPARATUS<br>WITHOUT WRITTEN PERMISSION.     | PART NUMBER: 629-43W                 | 2250-2NC          | 1  |