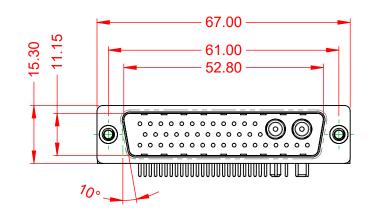

.XX ±0.13 .XXX ±0.05

> 10mΩ MAX. 5000MΩ min. 1000V AC rms

-55°C ~ 125°C

|                                         |                                                                 |                                                                        | SW REFERENCE NO.: 629 COMBO ASSEMBLY |                   |    |
|-----------------------------------------|-----------------------------------------------------------------|------------------------------------------------------------------------|--------------------------------------|-------------------|----|
|                                         |                                                                 |                                                                        | DRAWN: C.B                           | DATE: JAN. 01/201 | 19 |
|                                         |                                                                 |                                                                        | CHECKED:                             | DATE:             |    |
| D                                       | EDAC INC                                                        | THESE DRAWINGS AND SPECIFICATIONS<br>ARE THE PROPERTY OF EDAC INC. AND | SCALE: (IN C.A.D. 1:1)               | SHEET 1 OF        | 2  |
| Y. YOUR CONNECTION TO QUALITY & SERVICE | SHALL NOT BE REPRODUCED, OR COPIED OR USED AS THE BASIS FOR THE | DRAWING NUMBER: 629-43W2250-2NC                                        |                                      | ISSUE             |    |
|                                         | YOUR CONNECTION TO QUALITY & SERVICE                            | CE MANUFACTURE OR SALE OF APPARATUS<br>WITHOUT WRITTEN PERMISSION.     | PART NUMBER: 629-43W                 | 2250-2NC          | 1  |