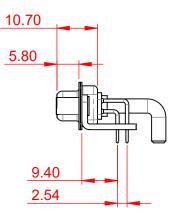

**INSULATOR RESISTANCE:** DIELECTRIC WITHSTANDING VOLTAGE:

|         |                               | SW REFERENCE NO.: 630 COMBO ASSEMBLY                                                                                                                                                                           |                                 |                    |       |
|---------|-------------------------------|----------------------------------------------------------------------------------------------------------------------------------------------------------------------------------------------------------------|---------------------------------|--------------------|-------|
|         | COMBINATION D-SUB             |                                                                                                                                                                                                                | DRAWN: C.B                      | DATE: JAN. 01/2019 |       |
|         |                               |                                                                                                                                                                                                                | CHECKED:                        | DATE:              |       |
|         | EDAC INC                      | THESE DRAWINGS AND SPECIFICATIONS<br>ARE THE PROPERTY OF EDAC INC.,AND<br>SHALL NOT BE REPRODUCED,OR COPIED<br>OR USED AS THE BASIS FOR THE<br>MANUFACTURE OR SALE OF APPARATUS<br>WITHOUT WRITTEN PERMISSION. | SCALE: (IN C.A.D. 1:1)          | SHEET 1 OF         | 2     |
|         | TORONTO, ONTARIO<br>CANADA    |                                                                                                                                                                                                                | DRAWING NUMBER: 630-21W1650-4NE |                    | ISSUE |
| YOUR CO | NNECTION TO QUALITY & SERVICE |                                                                                                                                                                                                                | PART NUMBER: 630-21W1650-4NE    |                    | 1     |