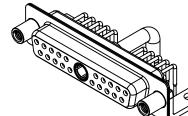

## NOTES:

MATERIAL: HOUSING: SHELL: CONTACT:

THERMOPLASTIC POLYESTER, UL94V-0 STEEL, NICKEL PLATED COPPER ALLOY, 30µ GOLD PLATED

.XX ±0.13

.XXX ±0.05

POWER/CO-AX CONTACT RATING: 40A (CURRENT) (IF PRESENT) SIGNAL CONTACT CURRENT RATING: 5A PER CONTACT SIGNAL CONTACT RESISTANCE:  $10m\Omega$  MAX.

**INSULATOR RESISTANCE:** DIELECTRIC WITHSTANDING VOLTAGE:

|         |                               | SW REFERENCE NO.: 630 COMBO ASSEMBLY                                                                                                                                                                           |                                 |                    |       |
|---------|-------------------------------|----------------------------------------------------------------------------------------------------------------------------------------------------------------------------------------------------------------|---------------------------------|--------------------|-------|
|         | COMBINATION D-SUB             |                                                                                                                                                                                                                | DRAWN: C.B                      | DATE: JAN. 01/2019 |       |
|         |                               |                                                                                                                                                                                                                | CHECKED:                        | DATE:              |       |
|         | EDAC INC                      | THESE DRAWINGS AND SPECIFICATIONS<br>ARE THE PROPERTY OF EDAC INC.,AND<br>SHALL NOT BE REPRODUCED,OR COPIED<br>OR USED AS THE BASIS FOR THE<br>MANUFACTURE OR SALE OF APPARATUS<br>WITHOUT WRITTEN PERMISSION. | SCALE: (IN C.A.D. 1:1)          | SHEET 1 OF         | 2     |
|         | TORONTO, ONTARIO<br>CANADA    |                                                                                                                                                                                                                | DRAWING NUMBER: 630-21W1650-4NE |                    | ISSUE |
| YOUR CO | NNECTION TO QUALITY & SERVICE |                                                                                                                                                                                                                | PART NUMBER: 630-21W1650-4NE    |                    | 1     |