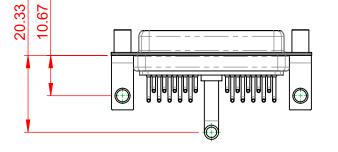

**INSULATOR RESISTANCE:** DIELECTRIC WITHSTANDING VOLTAGE:

|         |                               | SW REFERENCE NO.: 630 COMBO ASSEMBLY                                                                                                                                                                           |                                 |                    |       |
|---------|-------------------------------|----------------------------------------------------------------------------------------------------------------------------------------------------------------------------------------------------------------|---------------------------------|--------------------|-------|
|         | COMBINATION D-SUB             |                                                                                                                                                                                                                | DRAWN: C.B                      | DATE: JAN. 01/2019 |       |
|         |                               |                                                                                                                                                                                                                | CHECKED:                        | DATE:              |       |
|         | EDAC INC                      | THESE DRAWINGS AND SPECIFICATIONS<br>ARE THE PROPERTY OF EDAC INC.,AND<br>SHALL NOT BE REPRODUCED,OR COPIED<br>OR USED AS THE BASIS FOR THE<br>MANUFACTURE OR SALE OF APPARATUS<br>WITHOUT WRITTEN PERMISSION. | SCALE: (IN C.A.D. 1:1)          | SHEET 1 OF         | 2     |
|         | TORONTO, ONTARIO<br>CANADA    |                                                                                                                                                                                                                | DRAWING NUMBER: 630-21W1650-4NE |                    | ISSUE |
| YOUR CO | NNECTION TO QUALITY & SERVICE |                                                                                                                                                                                                                | PART NUMBER: 630-21W1650-4NE    |                    | 1     |