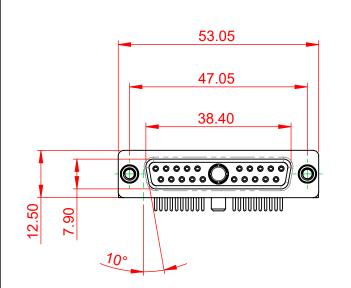

**INSULATOR RESISTANCE:** DIELECTRIC WITHSTANDING VOLTAGE:

|         |                               | SW REFERENCE NO.: 630 COMBO ASSEMBLY                                                                                                                                                                           |                                 |                    |       |
|---------|-------------------------------|----------------------------------------------------------------------------------------------------------------------------------------------------------------------------------------------------------------|---------------------------------|--------------------|-------|
|         | COMBINATION D-SUB             |                                                                                                                                                                                                                | DRAWN: C.B                      | DATE: JAN. 01/2019 |       |
|         |                               |                                                                                                                                                                                                                | CHECKED:                        | DATE:              |       |
|         | EDAC INC                      | THESE DRAWINGS AND SPECIFICATIONS<br>ARE THE PROPERTY OF EDAC INC.,AND<br>SHALL NOT BE REPRODUCED,OR COPIED<br>OR USED AS THE BASIS FOR THE<br>MANUFACTURE OR SALE OF APPARATUS<br>WITHOUT WRITTEN PERMISSION. | SCALE: (IN C.A.D. 1:1)          | SHEET 1 OF         | 2     |
|         | TORONTO, ONTARIO<br>CANADA    |                                                                                                                                                                                                                | DRAWING NUMBER: 630-21W1650-4NE |                    | ISSUE |
| YOUR CO | NNECTION TO QUALITY & SERVICE |                                                                                                                                                                                                                | PART NUMBER: 630-21W1650-4NE    |                    | 1     |