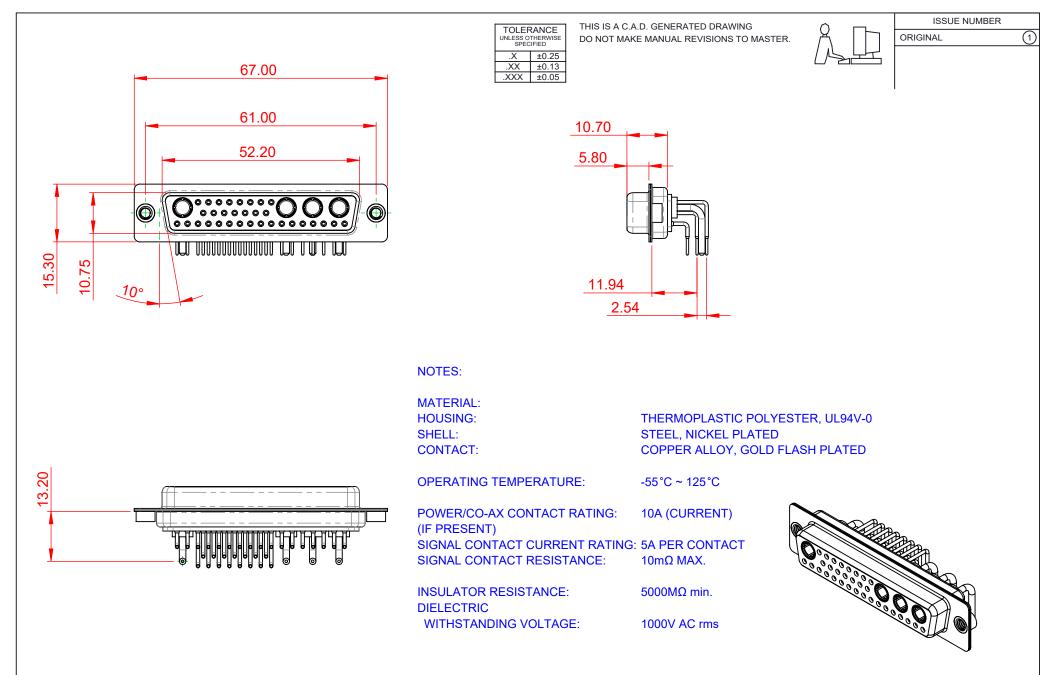

| COMBINATION D-SUB            |       |                                                                                                                                                                                                                | SW REFERENCE NO.: 630 COMBO ASSEMBLY |                 |                    |    |       |
|------------------------------|-------|----------------------------------------------------------------------------------------------------------------------------------------------------------------------------------------------------------------|--------------------------------------|-----------------|--------------------|----|-------|
|                              |       |