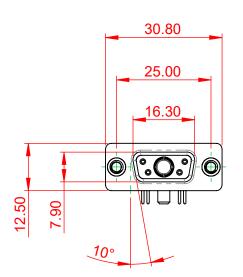

DRAWING NUMBER: 630-5W1-650-3TA ISSUE PART NUMBER: 630-5W1-650-3TA

TOLERANCE UNLESS OTHERWISE SPECIFIED

.X ±0.25 .XX ±0.13 .XXX ±0.05

THIS IS A C.A.D. GENERATED DRAWING DO NOT MAKE MANUAL REVISIONS TO MASTER.