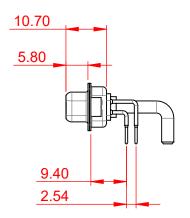

DRAWING NUMBER: 630-5W1-650-3TA ISSUE PART NUMBER: 630-5W1-650-3TA

TOLERANCE UNLESS OTHERWISE SPECIFIED

.X ±0.25 .XX ±0.13 .XXX ±0.05

THIS IS A C.A.D. GENERATED DRAWING DO NOT MAKE MANUAL REVISIONS TO MASTER.