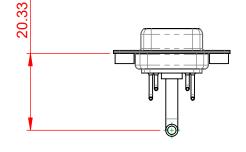

DRAWING NUMBER: 630-5W1-650-3TA ISSUE PART NUMBER: 630-5W1-650-3TA

TOLERANCE UNLESS OTHERWISE SPECIFIED

.X ±0.25 .XX ±0.13 .XXX ±0.05

THIS IS A C.A.D. GENERATED DRAWING DO NOT MAKE MANUAL REVISIONS TO MASTER.

630-5W1-650-3TA

PART NUMBER:

COMPLIANT